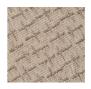

## KUMO COLLECTION - KIRISAME

design Mist-o

Hand-spun carded 70% fine wool and 30 % artificial silk. Quality: hand-woven with kilim and soumak technique. Made in Pakistan. Available in 2 color versions. Dimensions: 220x280cm; 300x400cm. Available also with customized sizes.