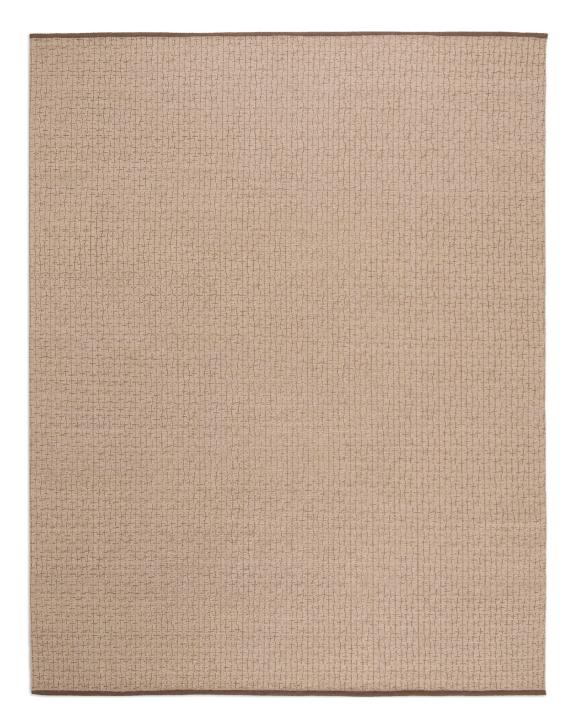

## KUMO COLLECTION - KIRISAME

design Mist-o

Hand-spun carded 70% fine wool and 30 % artificial silk. Quality: hand-woven with kilim and soumak technique. Made in Pakistan. Available in 2 color versions. Dimensions: 220x280cm; 300x400cm. Available also with customized sizes.

## Variants

Negativo Sepia