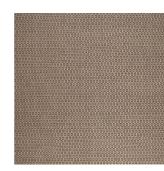

## **KUMO COLLECTION - MINAMO**

design Mist-o

Hand-spun carded 70% fine wool and 30 % artificial silk. Quality: hand-woven with kilim and soumak technique. Made in Pakistan. Available in 2 color versions. Dimensions: 220x280cm; 300x400cm.

Available also with customized sizes.

## **Variants**









White Poplin

## Notes

Due to the manufacturing process, consider some possible size adjustment on the indicated standard dimension.

Considering the unique characteristic of the hand manufacturing and production place, delivery time is 3 months from order confirmation.

## Care Instruction

 $Vacuum \ regularly \ or \ sweep \ with \ a \ soft \ brush. \ Complete \ washing \ in \ specialized \ centers \ only.$ Do not dry clean.



dry clean



tumble dry