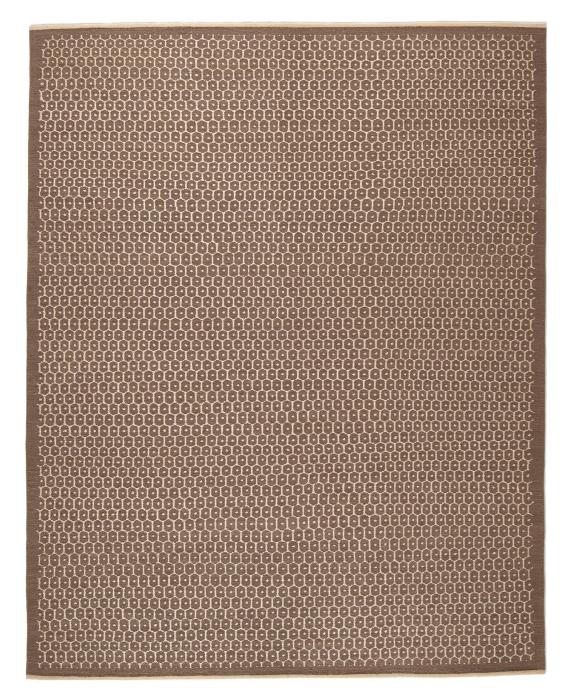

## **KUMO COLLECTION - MINAMO**

design Mist-o

Hand-spun carded 70% fine wool and 30 % artificial silk. Quality: hand-woven with kilim and soumak technique. Made in Pakistan. Available in 2 color versions. Dimensions: 220x280cm; 300x400cm.