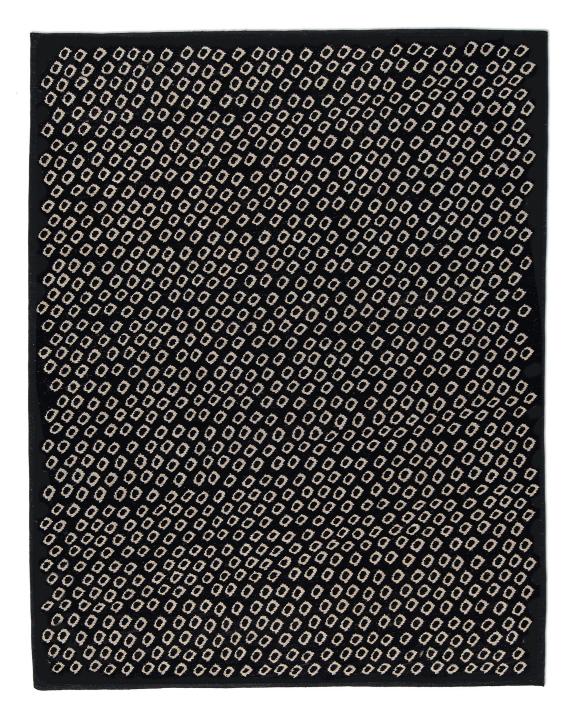

## **KUMO COLLECTION - MISORE**

design Mist-o

Hand-spun carded 100% fine wool.

Quality: hand-woven, kilim technique with fissure.

Made in Pakistan.

Available in 2 color versions.

Dimensions: 220x280cm; 300x400cm.

## **Variants**

Black&White

Negativo Sepia