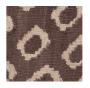

## **KUMO COLLECTION - MISORE**

design Mist-o

Hand-spun carded 100% fine wool.

Quality: hand-woven, kilim technique with fissure.

Made in Pakistan.

Available in 2 color versions.

Dimensions: 220x280cm; 300x400cm.

## **Variants**

Black&White

Negativo Sepia