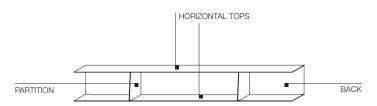

### LATERAL PIECE, PARTITION, HORIZONTAL TOPS

Medium density fibreboard panel with internal facing in Linden (Tilia Platyphyllos) veneered externally in Elm (Ulmus rubra). The parts in the colour white are made with acrylic paint applied by hand with a brush.

### PARTITION AND BACK

Medium density fibreboard panel. Painted in acrylic white, by hand with a brush.