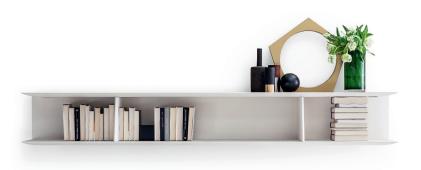

# **D.355.1 - D.355.2 SUSPENDED BOOKCASES** — GIO PONTI 1956-57 / 2016

1-

Suspended bookcase, redesigned several times by Gio Ponti during his career. Molteni has issued a new edition of the version he did for his home in Via Dezza, in Milano, with the dividers similar to the ones used for the bookcase line D.357.

#### **FINISHES**

Made from shaped multi-layered material with elm veneer, partly with natural transparent finish, partly hand-painted in white.