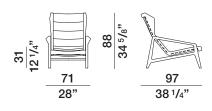

### **DIMENSIONS**

armchair

D.156.3

Dimensions in centimeters and inches. The right to discontinue and make changes is reserved. This information is based on the latest product information available at the time of printing.

**D.156.3 ARMCHAIR**—
GIO PONTI
1956 / 2017