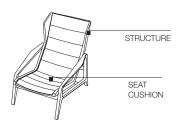

### Cushion with NON removable cover.

Black and hunter green stucture straps.

STRUCTURE FINISHES glossy black lacquered solid wood solid American walnut

### **TECHNICAL INFORMATION**

- STRUCTURE IN SOLID MAPLE WITH GLOSSY BLACK FINISH AND IN SOLID AMERICAN WALNUT FOR THE NATURAL WOOD FINISH;
- IT IS ASSEMBLED AND SANDPAPERED BY HAND;
- IT IS WIPED WITH ANILINE DYES;
- ELASTIC ERGONOMIC SEAT AND BACK SUPPORT BANDS IN THE COLOURS BLACK AND MILITARY GREEN, SELECTED BY THE CLIENT;
- REMOVABLE QUILTED CUSHION IN POLYURETHANE AND POLYESTER FIBRE;
- UPHOLSTERY IS NON-REMOVABLE.