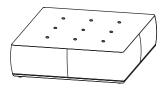

quirements for the designated use and the current applicable laws and standards for the destination and use of the product.

Dimensions in centimeters and inches. The right to discontinue and make changes is reserved. This information is based on the latest product information available at the time of printing.

EUSTON-RODOLFO DORDONI 2018

2-

З

#### FINISHES

STRUCTURE FINISH pewter colour

### **TECHNICAL INFORMATION**

## Molteni & C

STRUCTURE INTERIOR Frame made of solid Fir (Picea abies) and chipboard, with elastic straps.

STRUCTURE PADDING High capacity variable density foam polyurethane. Light velvet cover.

#### BASE

In painted aluminum with non-slip plastic tips.

#### OUTER COVER REMOVABLE BY EXPERT PERSONNEL

(See attached card, specifically for the cover).









PFA02





PFB02



#### DATASHEET

REGISTERED DESIGN IX.2021

#### EUSTON-RODOLFO DORDONI 2018

### DIMENSIONS

pouf PFA01



PFA02



# Molteni & C

**3**-3







| code  | gross weight kg. | volume mc. | packages | code  | gross weight kg. | volume mc. | packages |
|-------|------------------|------------|----------|-------|------------------|------------|----------|
| PFA01 | 32               | 0,418      | 1        | PFB01 | 41,5             | 0,696      | 1        |
| PFA02 | 44               | 0,803      | 1        | PFB02 | 31               | 0,512      | 1        |

#### DATASHEET

REGISTERED DESIGN IX.2021