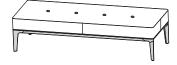

for the designated use and the current applicable laws and standards for the destination and use of the product.

Dimensions in centimeters and inches. The right to discontinue and make changes is reserved. This information is based on the latest product information available at the time of printing.

EUSTON-RODOLFO DORDONI 2018

2-

З

#### FINISHES

STRUCTURE FINISH pewter colour

### **TECHNICAL INFORMATION**

## Molteni & C

STRUCTURE INTERIOR Frame made of solid Fir (Picea abies) and chipboard, with elastic straps.

STRUCTURE PADDING High capacity variable density foam polyurethane. Light velvet cover.

#### BASE

In painted aluminum with non-slip plastic tips.

#### OUTER COVER REMOVABLE BY EXPERT PERSONNEL

(See attached card, specifically for the cover).









PFA02





PFB02



#### DATASHEET

REGISTERED DESIGN IX.2021

#### EUSTON-RODOLFO DORDONI 2018

### DIMENSIONS

pouf PFA01



PFA02



# Molteni & C

**3**-3







| code  | gross weight kg. | volume mc. | packages | code  | gross weight kg. | volume mc. | packages |
|-------|------------------|------------|----------|-------|------------------|------------|----------|
| PFA01 | 32               | 0,418      | 1        | PFB01 | 41,5             | 0,696      | 1        |
| PFA02 | 44               | 0,803      | 1        | PFB02 | 31               | 0,512      | 1        |

#### DATASHEET

REGISTERED DESIGN IX.2021