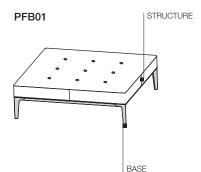

#### FINISHES

STRUCTURE FINISH pewter colour

#### BASE

In painted aluminum with non-slip plastic tips.

### DIMENSIONS

pouf PFA01

PFA02