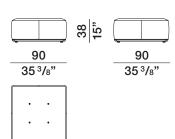

duct.

Dimensions in centimeters and inches. The right to discontinue and make changes is reserved. This information is based on the latest product information available at the time of printing.

EUSTON-RODOLFO DORDONI 2018

2-

З

#### FINISHES

STRUCTURE FINISH pewter colour

### **TECHNICAL INFORMATION**

## Molteni & C

STRUCTURE INTERIOR Frame made of solid Fir (Picea abies) and chipboard, with elastic straps.

STRUCTURE PADDING High capacity variable density foam polyurethane. Light velvet cover.

#### BASE

In painted aluminum with non-slip plastic tips.

#### OUTER COVER REMOVABLE BY EXPERT PERSONNEL

(See attached card, specifically for the cover).









PFA02





PFB02



#### DATASHEET

REGISTERED DESIGN IX.2021

#### EUSTON-RODOLFO DORDONI 2018

### DIMENSIONS

pouf PFA01



PFA02



# Molteni & C

**3**-3







| code  | gross weight kg. | volume mc. | packages | code  | gross weight kg. | volume mc. | packages |
|-------|------------------|------------|----------|-------|------------------|------------|----------|
| PFA01 | 32               | 0,418      | 1        | PFB01 | 41,5             | 0,696      | 1        |
| PFA02 | 44               | 0,803      | 1        | PFB02 | 31               | 0,512      | 1        |

#### DATASHEET

REGISTERED DESIGN IX.2021