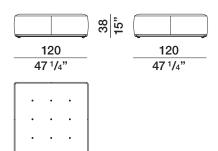

mensions in centimeters and inches. The right to discontinue and make changes is reserved. This information is based on the latest product information available at the time of printing.

EUSTON-RODOLFO DORDONI 2018

2-

З

#### FINISHES

STRUCTURE FINISH pewter colour

### **TECHNICAL INFORMATION**

## Molteni & C

STRUCTURE INTERIOR Frame made of solid Fir (Picea abies) and chipboard, with elastic straps.

STRUCTURE PADDING High capacity variable density foam polyurethane. Light velvet cover.

#### BASE

In painted aluminum with non-slip plastic tips.

#### OUTER COVER REMOVABLE BY EXPERT PERSONNEL

(See attached card, specifically for the cover).









PFA02





PFB02



#### DATASHEET

REGISTERED DESIGN IX.2021

#### EUSTON-RODOLFO DORDONI 2018

### DIMENSIONS

pouf PFA01



PFA02



# Molteni & C

**3**-3







| code  | gross weight kg. | volume mc. | packages | code  | gross weight kg. | volume mc. | packages |
|-------|------------------|------------|----------|-------|------------------|------------|----------|
| PFA01 | 32               | 0,418      | 1        | PFB01 | 41,5             | 0,696      | 1        |
| PFA02 | 44               | 0,803      | 1        | PFB02 | 31               | 0,512      | 1        |

#### DATASHEET

REGISTERED DESIGN IX.2021