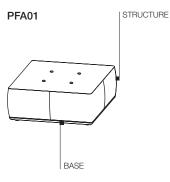

### DIMENSIONS

pouf PFA01

PFA02

#### BASE

In painted aluminum with non-slip plastic tips.