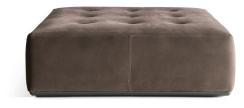

### EUSTON — RODOLFO DORDONI 2018

A new collection of poufs with a simple but sophisticated design. Two different and complementary versions, both featuring generous and rigorous geometric shapes, enriched by the elegant backstitched seat. A raised version in which the seat is supported by a pewter-finish metallic base. Or the more reassuring geometry of the floor version, embellished by an almost invisible pewter-finish metal frame. Two different dimensions for both the designs, to meet the multiple requirements of contemporary furnishing.

### DIMENSIONS

pouf PFA01

PFA02