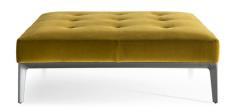

### EUSTON — RODOLFO DORDONI 2018

A new collection of poufs with a simple but sophisticated design. Two different and complementary versions, both featuring generous and rigorous geometric shapes, enriched by the elegant backstitched seat. A raised version in which the seat is supported by a pewter-finish metallic base. Or the more reassuring geometry of the floor version, embellished by an almost invisible pewter-finish metal frame. Two different dimensions for both the designs, to meet the multiple requirements of contemporary furnishing.

#### BASE

In painted aluminum with non-slip plastic tips.