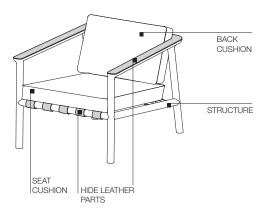

### **TECHNICAL INFORMATION**

STRUCTURE Stained solid ash wood (Fraxinus excelsior) with bonded hide leather bearing straps. Plastic feet tips.

## Molteni&C

SEAT AND BACK CUSHIONS

Differentiated density polyurethane with high bearing capacity, and filler in polyester fibre material covered with bonded cotton and polyester fibre.

### Bonded hide leather elements NON-removable armrests.

### Bonded hide leather elements removable and replaceable structure.