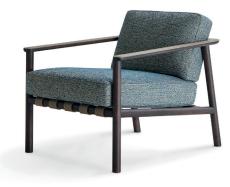

### GILLIS — VINCENT VAN DUYSEN 2019

A small, low armchair, designed mainly for the hospitality sector, in hotel lobbies, bedrooms, lounges and bars, but also in the home as an occasional armchair set alongside impressive sofas. Classic frame made entirely of wood, where the backrest also acts as an armrest. The structural seat and backrest function is performed by hide leather straps that guarantee perfect comfort by adapting ergonomically to the body. Seat and backrest are complete with comfortable cushions covered in textiles or leather chosen from the wide range of the Molteni&C collections.