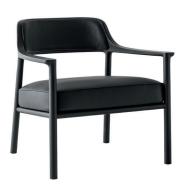

# WALTER — VINCENT VAN DUYSEN 2020

1-

\_

In design terms, it is at once a nostalgic and an experimental object. A small armchair with a frame made entirely of solid ash, stained as black oak or eucalyptus, where the backrest is all one with the armrests. Designed for a contemporary and convivial setting, the relaxed style of this little armchair is played out on its contrasts: the essential elegance of the frame contrasts with the softness of the seat. Seat and backrest are completed with soft padding upholstered in fabric or leather, chosen from the wide range of the Molteni&C collections.