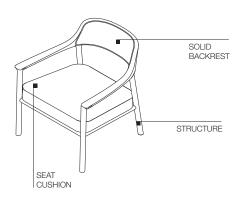

# STRUCTURE

In stained solid ash wood (Fraxinus excelsior). Plastic ferrules.

# **SEAT CUSHION**

Differentiated density polyurethane with high bearing capacity and filler in polyester fibre material, covered with bonded cotton and polyester fibre.