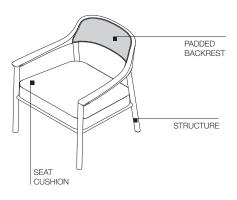

# **SEAT CUSHION**

Differentiated density polyurethane with high bearing capacity and filler in polyester fibre material, covered with bonded cotton and polyester fibre.

# BACKREST PADDING (VERSION WITH PADDED BACKREST)

Support in thermoplastic material with polyurethane padding and polyester fibre cover.

**2**-