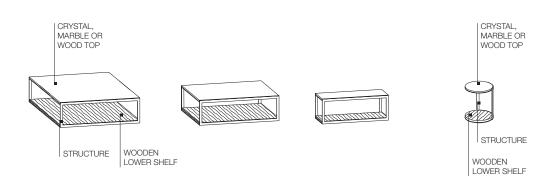

## **2**— 3

SMALL TABLE STRUCTURE (PAINTED) In steel with feet in non-slip plastic.

**TECHNICAL INFORMATION** 

WOOD TOPS Chipboard panel covered with wood veneer.

MARBLE TOP

Marble th 20 mm in the finishes indicated in the price list and specific for the model, with stain resistant and water-repellent treatment.

CRYSTAL TOP Smoked crystal glass th 10 mm.