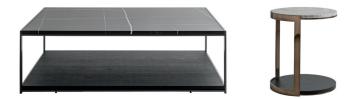

# Molteni&C

ALISEE — MATTEO NUNZIATI 2020

A complete and perfectly calibrated system of furnishings suitable for all rooms of the home, it surprises with its aesthetic balance and the rigorous proportions of the individual components. The structure of the table creates a rhythm between solids and voids, enhanced by two finishes: pewter colour and glossy antique Gold. The two surfaces enrich the top part in wood, marble, smoked glass, and wood at the bottom. Refined materials and workmanship, attention to detail, for a family of elegant and refined contemporary furnishings.

#### **FINISHES**

METALLIC STRUCTURE FINISH glossy antique gold matt pewter colour

UPPER SHELF FINISHES smoked glass marble (silver dune, silver wave, green alpine, Sahara noir, calacatta gold) eucalyptus black oak LOWER SHELF FINISHES eucalyptus black oak