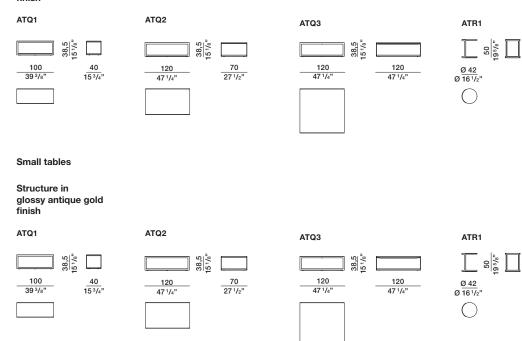

### DIMENSIONS

#### Notes

- ► The lower shelf can only be in eucalyptus or in black oak.
- ► The small tables cannot be stacked and fastened together in adjacent positions.
- ▶ No reductions of any kinds or changes to finishes are available.

## Small tables Structure in

## matt pewter colour finish

DATASHEET

REGISTERED DESIGN IX.2021