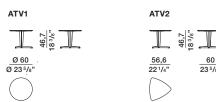

teni&C Sales Office for availability.

### Molteni & C

#### **TECHNICAL INFORMATION**

#### SMALL TABLE AND TABLE STRUCTURE

Cast aluminium with steel profiles and joints. Feet in non-slip plastic.

#### WOOD TOP

Chipboard panel covered with wood veneer in Eucalyptus (Eucalyptus globulus), Walnut (Juglans nigra) or Oak (Quercus) painted in Molteni range colours.

#### MARBLE TOP

Marble in Range finishes with anti-stain, water-repellent treatments.

#### TABLES



#### SMALL TABLES



#### DATASHEET

REGISTERED DESIGN

IX.2021

Dimensions in centimeters and inches. The right to discontinue and make changes is reserved. This information is based on the latest product information available at the time of printing.

#### ATTICO— NICOLA GALLIZIA 2018

#### **DIMENSIONS**

#### small tables



# Molteni & C

#### small table

#### ATV5



**3**—

#### tables





#### DATASHEET

REGISTERED DESIGN

IX.2021