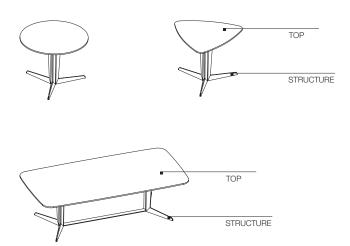

rofile - pewter colour with satin brass profile

### \*WOODEN TOP FINISHES

eucalyptus - graphite oak - walnut

#### MARBLE TOP FINISHES

emperador dark - orient grey - green alpine - silver wave - silver dune - calacatta gold - Sahara noir

\*

Small tables with wood top while stocks last. Check with the Molteni&C Sales Office for availability.

### Molteni & C

#### **TECHNICAL INFORMATION**

#### SMALL TABLE AND TABLE STRUCTURE

Cast aluminium with steel profiles and joints. Feet in non-slip plastic.

#### WOOD TOP

Chipboard panel covered with wood veneer in Eucalyptus (Eucalyptus globulus), Walnut (Juglans nigra) or Oak (Quercus) painted in Molteni range colours.

#### MARBLE TOP

Marble in Range finishes with anti-stain, water-repellent treatments.

#### TABLES



#### SMALL TABLES



#### DATASHEET

REGISTERED DESIGN

IX.2021

Dimensions in centimeters and inches. The right to discontinue and make changes is reserved. This information is based on the latest product information available at the time of printing.

#### ATTICO— NICOLA GALLIZIA 2018

#### **DIMENSIONS**

#### small tables



# Molteni & C

#### small table

#### ATV5



**3**—

#### tables





#### DATASHEET

REGISTERED DESIGN

IX.2021