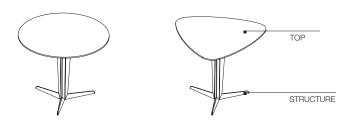

r with shiny chrome profile - pewter colour with satin brass profile

### \*WOODEN TOP FINISHES

eucalyptus - graphite oak - walnut

#### MARBLE TOP FINISHES

emperador dark - orient grey - green alpine - silver wave - silver dune - calacatta gold - Sahara noir

\*

Small tables with wood top while stocks last. Check with the Molteni&C Sales Office for availability.

### Molteni & C

#### **TECHNICAL INFORMATION**

#### SMALL TABLE AND TABLE STRUCTURE

Cast aluminium with steel profiles and joints. Feet in non-slip plastic.

#### WOOD TOP

Chipboard panel covered with wood veneer in Eucalyptus (Eucalyptus globulus), Walnut (Juglans nigra) or Oak (Quercus) painted in Molteni range colours.

#### MARBLE TOP

Marble in Range finishes with anti-stain, water-repellent treatments.

#### TABLES



#### SMALL TABLES



#### DATASHEET

REGISTERED DESIGN

IX.2021

Dimensions in centimeters and inches. The right to discontinue and make changes is reserved. This information is based on the latest product information available at the time of printing.

#### ATTICO— NICOLA GALLIZIA 2018

#### **DIMENSIONS**

#### small tables



# Molteni & C

#### small table

#### ATV5



**3**—

#### tables





#### DATASHEET

REGISTERED DESIGN

IX.2021