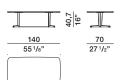

teni & C

#### **TECHNICAL INFORMATION**

#### SMALL TABLE AND TABLE STRUCTURE

Cast aluminium with steel profiles and joints. Feet in non-slip plastic.

#### WOOD TOP

Chipboard panel covered with wood veneer in Eucalyptus (Eucalyptus globulus), Walnut (Juglans nigra) or Oak (Quercus) painted in Molteni range colours.

#### MARBLE TOP

Marble in Range finishes with anti-stain, water-repellent treatments.

#### TABLES



#### SMALL TABLES



#### DATASHEET

REGISTERED DESIGN

IX.2021

Dimensions in centimeters and inches. The right to discontinue and make changes is reserved. This information is based on the latest product information available at the time of printing.

#### ATTICO— NICOLA GALLIZIA 2018

#### **DIMENSIONS**

#### small tables



# Molteni & C

#### small table

#### ATV5



**3**—

#### tables





#### DATASHEET

REGISTERED DESIGN

IX.2021