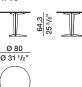

L INFORMATION**

#### SMALL TABLE AND TABLE STRUCTURE

Cast aluminium with steel profiles and joints. Feet in non-slip plastic.

#### WOOD TOP

Chipboard panel covered with wood veneer in Eucalyptus (Eucalyptus globulus), Walnut (Juglans nigra) or Oak (Quercus) painted in Molteni range colours.

#### MARBLE TOP

Marble in Range finishes with anti-stain, water-repellent treatments.

#### TABLES



#### SMALL TABLES



#### DATASHEET

REGISTERED DESIGN

IX.2021

Dimensions in centimeters and inches. The right to discontinue and make changes is reserved. This information is based on the latest product information available at the time of printing.

#### ATTICO— NICOLA GALLIZIA 2018

#### **DIMENSIONS**

#### small tables



# Molteni & C

#### small table

#### ATV5



**3**—

#### tables





#### DATASHEET

REGISTERED DESIGN

IX.2021