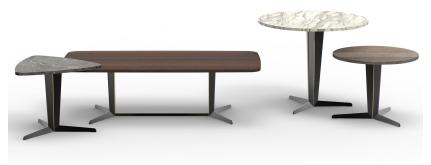

## ATTICO — NICOLA GALLIZIA 2018

1-

3

Attico is a collection of coffee tables featuring a sophisticated simplicity of lines, available in a choice of top quality materials. Even when an object is defined, technology intervenes to guarantee its purpose as a useful instrument for building the shape of the environment and for suggesting a different way of approaching the home space. Attico's salient feature is the original central three legged base with rounded corners, typical of the Milanese designer, made of cast aluminium, which can be used in different ways.