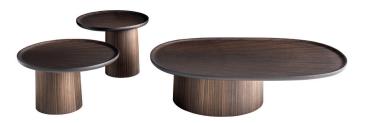

#### **TECHNICAL INFORMATION**

TABLE STRUCTURE (PAINTED METAL) In curved steel sheet, with feet in felt.

TABLE STRUCTURE (WOOD)

Curved plywood with veneered wood surface and feet in felt.

**2**—

WOOD TOP

Chipboard panel covered in wood veneer.

CEMENT TOP

Composite material in cement and organic fibres, moulded and mass-coloured.

WARNING: if the unit sets on carpets or non-planar surfaces, the table could be unstable

WARNING: if the unit sets on carpets or non-planar surfaces, the table could be unstable