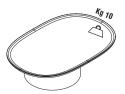

## LOUISA — VINCENT VAN DUYSEN 2020

**1**—

Vincent Van Duysen has designed Louisa, a set of round and oval coffee tables in which the presence of both wood and cement conveys an innovative tactile and aesthetic effect. The load-bearing structure, a conical central plinth, is raised from the floor and inserted into a space hollowed out within it. The table tops, a bit like suspended trays, come in ash or brick red cement or in eucalyptus wood and feature an original radial motif, achieved by means of a special procedure for joining up the slabs. The base is made of curved plywood with a eucalyptus veneer or of bent sheet metal painted pewter colour or brick red. Transversal objects, combined at will, simply, lightly, elegantly: the quintessence of modern design.

#### **FINISHES**

STRUCTURE FINISHES eucalyptus matt pewter colour brick red CEMENT TOP FINISHES ash brick red

WOODEN TOP FINISHES eucalyptus