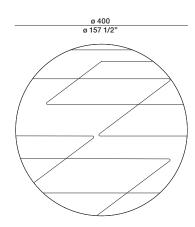

centimeters and inches. The right to discontinue and make changes is reserved. This information is based on the latest product information available at the time of printing.

NAHIM — NICOLA GALLIZIA 2019

#### **TECHNICAL INFORMATION**

Height fleece: cm 3,7 Density: 5,7 kg/mq Structure: hand-tufted 90% New Zealand Wool - 10% Mohair

COLOURS Clay\_Grey

MAINTENANCE

Vacuum cleaner, at least 1200W

CLEANING

Recommended professional cleaning

Customised carpets are available prior feasibility verification by the Molteni Sales Dept. For round carpets measuring, please calculate the squared diameter.

## Molteni & C

#### **DIMENSIONS**

**2**—













#### DATASHEET

REGISTERED DESIGN

IX.2021

NAHIM — NICOLA GALLIZIA 2019

#### **DIMENSIONS**

TANA12

# ø 300 ø 118 1/8"

#### TANA13



# Molteni & C

**3**-

#### \_\_\_\_



#### TANA15





#### DATASHEET

REGISTERED DESIGN

IX.2021