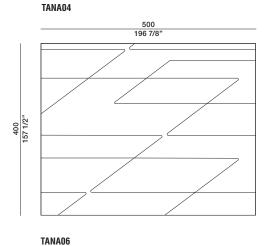

lot
- Variations of +/- 3% on measurements supplied or required are within standard.

### DATASHEET REGISTERED DESIGN

IX.2021

Dimensions in centimeters and inches. The right to discontinue and make changes is reserved. This information is based on the latest product information available at the time of printing.

NAHIM — NICOLA GALLIZIA 2019

#### **TECHNICAL INFORMATION**

Height fleece: cm 3,7 Density: 5,7 kg/mq Structure: hand-tufted 90% New Zealand Wool - 10% Mohair

COLOURS Clay\_Grey

MAINTENANCE

Vacuum cleaner, at least 1200W

CLEANING

Recommended professional cleaning

Customised carpets are available prior feasibility verification by the Molteni Sales Dept. For round carpets measuring, please calculate the squared diameter.

## Molteni & C

#### **DIMENSIONS**

**2**—













#### DATASHEET

REGISTERED DESIGN

IX.2021

NAHIM — NICOLA GALLIZIA 2019

#### **DIMENSIONS**

TANA12

# ø 300 ø 118 1/8"

#### TANA13



# Molteni & C

**3**-

#### \_\_\_\_



#### TANA15





#### DATASHEET

REGISTERED DESIGN

IX.2021