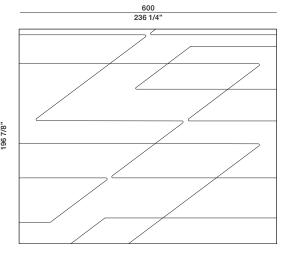

- Variations of +/- 3% on measurements supplied or required are within standard.

### DATASHEET REGISTERED DESIGN

IX.2021

Dimensions in centimeters and inches. The right to discontinue and make changes is reserved. This information is based on the latest product information available at the time of printing.

NAHIM — NICOLA GALLIZIA 2019

#### **TECHNICAL INFORMATION**

Height fleece: cm 3,7 Density: 5,7 kg/mq Structure: hand-tufted 90% New Zealand Wool - 10% Mohair

COLOURS Clay\_Grey

MAINTENANCE

Vacuum cleaner, at least 1200W

CLEANING

Recommended professional cleaning

Customised carpets are available prior feasibility verification by the Molteni Sales Dept. For round carpets measuring, please calculate the squared diameter.

## Molteni & C

#### **DIMENSIONS**

**2**—













#### DATASHEET

REGISTERED DESIGN

IX.2021

NAHIM — NICOLA GALLIZIA 2019

#### **DIMENSIONS**

TANA12

# ø 300 ø 118 1/8"

#### TANA13



# Molteni & C

**3**-

#### \_\_\_\_



#### TANA15





#### DATASHEET

REGISTERED DESIGN

IX.2021