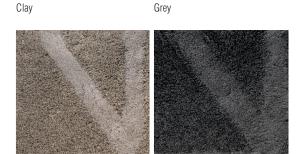

#### **TECHNICAL INFORMATION**

Height fleece: cm 3,7 Density: 5,7 kg/mq Structure: hand-tufted 90% New Zealand Wool - 10% Mohair

COLOURS Clay\_Grey

MAINTENANCE

Vacuum cleaner, at least 1200W

CLEANING

Recommended professional cleaning