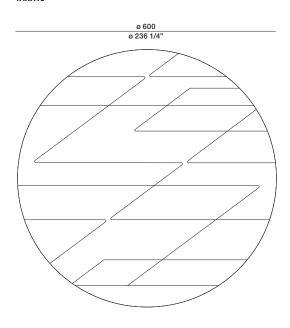

ake changes is reserved. This information is based on the latest product information available at the time of printing.

NAHIM — NICOLA GALLIZIA 2019

#### **TECHNICAL INFORMATION**

Height fleece: cm 3,7 Density: 5,7 kg/mq Structure: hand-tufted 90% New Zealand Wool - 10% Mohair

COLOURS Clay\_Grey

MAINTENANCE

Vacuum cleaner, at least 1200W

CLEANING

Recommended professional cleaning

Customised carpets are available prior feasibility verification by the Molteni Sales Dept. For round carpets measuring, please calculate the squared diameter.

## Molteni & C

#### **DIMENSIONS**

**2**—













#### DATASHEET

REGISTERED DESIGN

IX.2021

NAHIM — NICOLA GALLIZIA 2019

#### **DIMENSIONS**

TANA12

# ø 300 ø 118 1/8"

#### TANA13



# Molteni & C

**3**-

#### \_\_\_\_



#### TANA15





#### DATASHEET

REGISTERED DESIGN

IX.2021