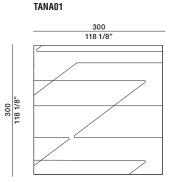

to dye lot
- Variations of +/- 3% on measurements supplied or required are within standard.

### DATASHEET REGISTERED DESIGN

IX.2021

Dimensions in centimeters and inches. The right to discontinue and make changes is reserved. This information is based on the latest product information available at the time of printing.

NAHIM — NICOLA GALLIZIA 2019

#### **TECHNICAL INFORMATION**

Height fleece: cm 3,7 Density: 5,7 kg/mq Structure: hand-tufted 90% New Zealand Wool - 10% Mohair

COLOURS Clay\_Grey

MAINTENANCE

Vacuum cleaner, at least 1200W

CLEANING

Recommended professional cleaning

Customised carpets are available prior feasibility verification by the Molteni Sales Dept. For round carpets measuring, please calculate the squared diameter.

## Molteni & C

#### **DIMENSIONS**

**2**—













#### DATASHEET

REGISTERED DESIGN

IX.2021

NAHIM — NICOLA GALLIZIA 2019

#### **DIMENSIONS**

TANA12

# ø 300 ø 118 1/8"

#### TANA13



# Molteni & C

**3**-

#### \_\_\_\_



#### TANA15





#### DATASHEET

REGISTERED DESIGN

IX.2021