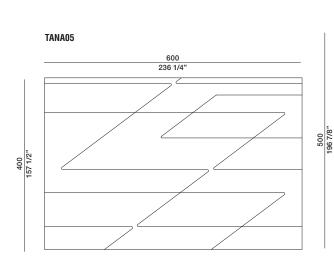

ot
- Variations of +/- 3% on measurements supplied or required are within standard.

### DATASHEET REGISTERED DESIGN

IX.2021

Dimensions in centimeters and inches. The right to discontinue and make changes is reserved. This information is based on the latest product information available at the time of printing.

NAHIM — NICOLA GALLIZIA 2019

#### **TECHNICAL INFORMATION**

Height fleece: cm 3,7 Density: 5,7 kg/mq Structure: hand-tufted 90% New Zealand Wool - 10% Mohair

COLOURS Clay\_Grey

MAINTENANCE

Vacuum cleaner, at least 1200W

CLEANING

Recommended professional cleaning

Customised carpets are available prior feasibility verification by the Molteni Sales Dept. For round carpets measuring, please calculate the squared diameter.

## Molteni & C

#### **DIMENSIONS**

**2**—













#### DATASHEET

REGISTERED DESIGN

IX.2021

NAHIM — NICOLA GALLIZIA 2019

#### **DIMENSIONS**

TANA12

# ø 300 ø 118 1/8"

#### TANA13



# Molteni & C

**3**-

#### \_\_\_\_



#### TANA15





#### DATASHEET

REGISTERED DESIGN

IX.2021