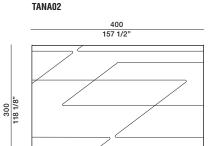

dye lot
- Variations of +/- 3% on measurements supplied or required are within standard.

### DATASHEET REGISTERED DESIGN

IX.2021

Dimensions in centimeters and inches. The right to discontinue and make changes is reserved. This information is based on the latest product information available at the time of printing.

NAHIM — NICOLA GALLIZIA 2019

#### **TECHNICAL INFORMATION**

Height fleece: cm 3,7 Density: 5,7 kg/mq Structure: hand-tufted 90% New Zealand Wool - 10% Mohair

COLOURS Clay\_Grey

MAINTENANCE

Vacuum cleaner, at least 1200W

CLEANING

Recommended professional cleaning

Customised carpets are available prior feasibility verification by the Molteni Sales Dept. For round carpets measuring, please calculate the squared diameter.

## Molteni & C

#### **DIMENSIONS**

**2**—













#### DATASHEET

REGISTERED DESIGN

IX.2021

NAHIM — NICOLA GALLIZIA 2019

#### **DIMENSIONS**

TANA12

# ø 300 ø 118 1/8"

#### TANA13



# Molteni & C

**3**-

#### \_\_\_\_



#### TANA15





#### DATASHEET

REGISTERED DESIGN

IX.2021