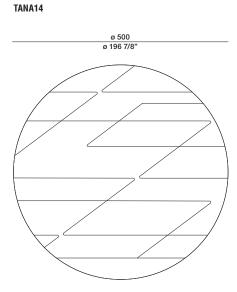

scontinue and make changes is reserved. This information is based on the latest product information available at the time of printing.

NAHIM — NICOLA GALLIZIA 2019

#### **TECHNICAL INFORMATION**

Height fleece: cm 3,7 Density: 5,7 kg/mq Structure: hand-tufted 90% New Zealand Wool - 10% Mohair

COLOURS Clay\_Grey

MAINTENANCE

Vacuum cleaner, at least 1200W

CLEANING

Recommended professional cleaning

Customised carpets are available prior feasibility verification by the Molteni Sales Dept. For round carpets measuring, please calculate the squared diameter.

## Molteni & C

#### **DIMENSIONS**

**2**—













#### DATASHEET

REGISTERED DESIGN

IX.2021

NAHIM — NICOLA GALLIZIA 2019

#### **DIMENSIONS**

TANA12

# ø 300 ø 118 1/8"

#### TANA13



# Molteni & C

**3**-

#### \_\_\_\_



#### TANA15





#### DATASHEET

REGISTERED DESIGN

IX.2021