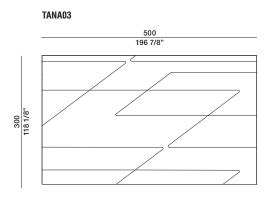

ye lot
- Variations of +/- 3% on measurements supplied or required are within standard.

### DATASHEET REGISTERED DESIGN

IX.2021

Dimensions in centimeters and inches. The right to discontinue and make changes is reserved. This information is based on the latest product information available at the time of printing.

NAHIM — NICOLA GALLIZIA 2019

#### **TECHNICAL INFORMATION**

Height fleece: cm 3,7 Density: 5,7 kg/mq Structure: hand-tufted 90% New Zealand Wool - 10% Mohair

COLOURS Clay\_Grey

MAINTENANCE

Vacuum cleaner, at least 1200W

CLEANING

Recommended professional cleaning

Customised carpets are available prior feasibility verification by the Molteni Sales Dept. For round carpets measuring, please calculate the squared diameter.

## Molteni & C

#### **DIMENSIONS**

**2**—













#### DATASHEET

REGISTERED DESIGN

IX.2021

NAHIM — NICOLA GALLIZIA 2019

#### **DIMENSIONS**

TANA12

# ø 300 ø 118 1/8"

#### TANA13



# Molteni & C

**3**-

#### \_\_\_\_



#### TANA15





#### DATASHEET

REGISTERED DESIGN

IX.2021