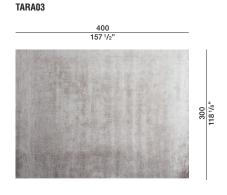

are within standard

moltenigroup.com

Dimensions in centimeters and inches. The right to discontinue and make changes is reserved. This information is based on the latest product information available at the time of printing.



Molteni&C

2-

2

#### **TECHNICAL INFORMATION**

Hand knotted Density: 40.000 knots/mq. Height fleece: cm. 1,2/1,4 Bamboo silk 80% + Cotton 10% + Wool 10% Backing: natural latex

COLOURS Artic\_Platinum\_Powder Pink

MAINTENANCE Low power vacuum cleaning with special Altai brush supplied together with the carpet (Maintenance kit)

#### CLEANING

Only professional cleaning

Customised carpets are available prior feasibility verification by the Molteni Sales Dept. For round carpets measuring, please calculate the squared diameter.

#### DIMENSIONS

#### TARA01





TARA04

Artic





REGISTERED DESIGN IX.2021



Platinum

#### moltenigroup.com

Dimensions in centimeters and inches. The right to discontinue and make changes is reserved. This information is based on the latest product information available at the time of printing.

Powder pink