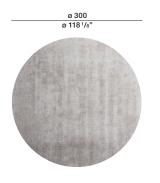

ard

moltenigroup.com

Dimensions in centimeters and inches. The right to discontinue and make changes is reserved. This information is based on the latest product information available at the time of printing.



Molteni&C

2-

2

#### **TECHNICAL INFORMATION**

Hand knotted Density: 40.000 knots/mq. Height fleece: cm. 1,2/1,4 Bamboo silk 80% + Cotton 10% + Wool 10% Backing: natural latex

COLOURS Artic\_Platinum\_Powder Pink

MAINTENANCE Low power vacuum cleaning with special Altai brush supplied together with the carpet (Maintenance kit)

#### CLEANING

Only professional cleaning

Customised carpets are available prior feasibility verification by the Molteni Sales Dept. For round carpets measuring, please calculate the squared diameter.

#### DIMENSIONS

#### TARA01





TARA04

Artic





REGISTERED DESIGN IX.2021



Platinum

#### moltenigroup.com

Dimensions in centimeters and inches. The right to discontinue and make changes is reserved. This information is based on the latest product information available at the time of printing.

Powder pink