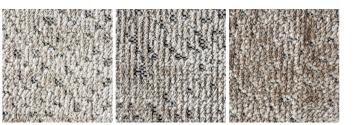

#### **TECHNICAL INFORMATION**

Hand knotted Density: 40.000 knots/mq. Height fleece: cm. 1,2/1,4 Bamboo silk 80% + Cotton 10% + Wool 10% Backing: natural latex

COLOURS Artic\_Platinum\_Powder Pink

MAINTENANCE Low power vacuum cleaning with special Altai brush supplied together with the carpet (Maintenance kit)

#### TARA01

TARA04

Artic

REGISTERED DESIGN IX.2021

Platinum

Powder pink