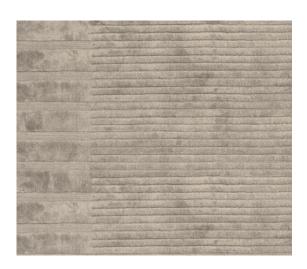

## **TECHNICAL INFORMATION**

Hand woven Height fleece: cm. 0,6 Bamboo silk 50% + linen 50%

COLOURS Artic\_Stone

MAINTENANCE

Carpets cleaner - low power

**CLEANING** 

### TALC02