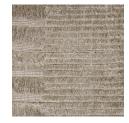

## **TECHNICAL INFORMATION**

Hand woven Height fleece: cm. 0,6 Bamboo silk 50% + linen 50%

COLOURS Artic\_Stone

MAINTENANCE

Carpets cleaner - low power

**CLEANING** 

#### TALC03

Artic