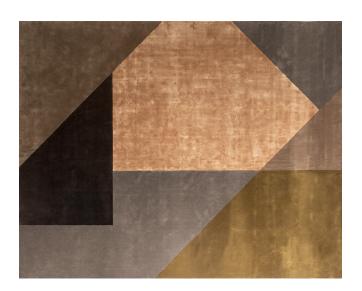

#### **TECHNICAL INFORMATION**

Height fleece: cm 1,4 Density: 5,4 kg/mq Structure: hand-tufted

50% Mohair - 25% Tencel - 25% New Zealand Wool

COLOURS
Desert\_Steppe

MAINTENANCE

Vacuum cleaner, at least 1200W