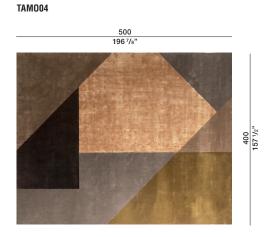

#### **DIMENSIONS**

**2**—

**TAM001** 

# 400 157 1/2"

**DATASHEET**REGISTERED DESIGN

IX.2021

Dimensions in centimeters and inches. The right to discontinue and make changes is reserved. This information is based on the latest product information available at the time of printing.