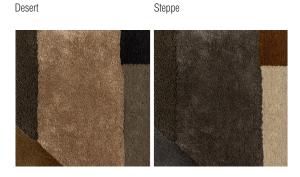

#### **TECHNICAL INFORMATION**

Height fleece: cm 1,4 Density: 5,4 kg/mq Structure: hand-tufted

50% Mohair - 25% Tencel - 25% New Zealand Wool

COLOURS
Desert\_Steppe

MAINTENANCE

Vacuum cleaner, at least 1200W