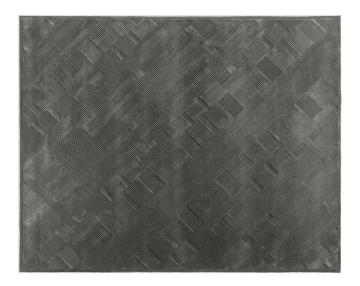

# **TECHNICAL INFORMATION**

Height fleece: cm 1,6/2,2 Density: 6,4 kg/mq Structure: hand-tufted 100% Bamboo

COLOURS Clay\_lce\_Granite\_Obsidian\_Gem\_Earth

MAINTENANCE Vacuum cleaner, at least 1200W

Recommended professional cleaning

# Clay Lee Granite Obsidan Gen Earth Image: Clay in the state of the state