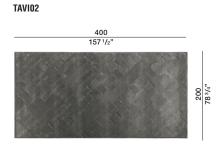

distinctiveness of craft work
- A slight variation in colour may occour from dye lot to dye lot
- Variations of +/- 3% on measurements supplied or required are within standard.

Dimensions in centimeters and inches. The right to discontinue and make changes is reserved. This information is based on the latest product information available at the time of printing.

VIBRAZIONI – FRAMMENTI COLLECTION BY MARTA FERRI 2020

# **TECHNICAL INFORMATION**

Height fleece: cm 1,6/2,2 Density: 6,4 kg/mq Structure: hand-tufted 100% Bamboo

COLOURS Clay\_lce\_Granite\_Obsidian\_Gem\_Earth

MAINTENANCE Vacuum cleaner, at least 1200W

Recommended professional cleaning

Customised carpets are available prior feasibility verification by the Molteni Sales Dept.

# Molteni&C



2-

2

# DIMENSIONS

CLEANING





TAVI04

TAVI03





# Clay Lee Granite Obsidan Gen Earth Image: Clay in the state of the state

## DATASHEET

REGISTERED DESIGN IX.2021

Dimensions in centimeters and inches. The right to discontinue and make changes is reserved. This information is based on the latest product information available at the time of printing.