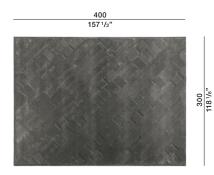

craft work
- A slight variation in colour may occour from dye lot to dye lot
- Variations of +/- 3% on measurements supplied or required are within standard.

Dimensions in centimeters and inches. The right to discontinue and make changes is reserved. This information is based on the latest product information available at the time of printing.

VIBRAZIONI – FRAMMENTI COLLECTION BY MARTA FERRI 2020

# **TECHNICAL INFORMATION**

Height fleece: cm 1,6/2,2 Density: 6,4 kg/mq Structure: hand-tufted 100% Bamboo

COLOURS Clay\_lce\_Granite\_Obsidian\_Gem\_Earth

MAINTENANCE Vacuum cleaner, at least 1200W

Recommended professional cleaning

Customised carpets are available prior feasibility verification by the Molteni Sales Dept.

# Molteni&C



2-

2

# DIMENSIONS

CLEANING





TAVI04

TAVI03





# Clay Lee Granite Obsidan Gen Earth Image: Clay in the state of the state

## DATASHEET

REGISTERED DESIGN IX.2021

Dimensions in centimeters and inches. The right to discontinue and make changes is reserved. This information is based on the latest product information available at the time of printing.