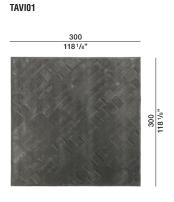

istinctiveness of craft work
- A slight variation in colour may occour from dye lot to dye lot
- Variations of +/- 3% on measurements supplied or required are within standard.

Dimensions in centimeters and inches. The right to discontinue and make changes is reserved. This information is based on the latest product information available at the time of printing.

VIBRAZIONI – FRAMMENTI COLLECTION BY MARTA FERRI 2020

# **TECHNICAL INFORMATION**

Height fleece: cm 1,6/2,2 Density: 6,4 kg/mq Structure: hand-tufted 100% Bamboo

COLOURS Clay\_lce\_Granite\_Obsidian\_Gem\_Earth

MAINTENANCE Vacuum cleaner, at least 1200W

Recommended professional cleaning

Customised carpets are available prior feasibility verification by the Molteni Sales Dept.

# Molteni&C



2-

2

# DIMENSIONS

CLEANING





TAVI04

TAVI03





# Clay Lee Granite Obsidan Gen Earth Image: Clay in the state of the state

## DATASHEET

REGISTERED DESIGN IX.2021

Dimensions in centimeters and inches. The right to discontinue and make changes is reserved. This information is based on the latest product information available at the time of printing.