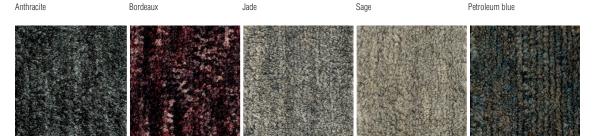

The right to discontinue and make changes is reserved. This information is based on the latest product information available at the time of printing.



#### **TECHNICAL INFORMATION**

Structure: Rug made on a wooden hand loom. Natural cotton weft. Ngari wool pile rug with a Tibetan wool and viscose (or bamboo silk) twill - 8 cm ringe-less border. Two different pile heights: 0,6 cm pile and 0,3 cm border. Density: 3,8 Kg/mq

# COLOURS

Anthracite\_Bordeaux\_Jade\_ Sage\_Petroleum blue

#### MAINTENANCE Vacuum cleaner

vacuum cieane

### CLEANING

Recommended professional cleaning

Customised carpets are available prior feasibility verification by the Molteni Sales Dept. For round carpets measuring, please calculate the squared diameter.

## DIMENSIONS

TAAU07

TAAU03





#### TAAU12







#### DATASHEET

REGISTERED DESIGN IX.2021

Dimensions in centimeters and inches. The right to discontinue and make changes is reserved. This information is based on the latest product information available at the time of printing.

**2**-2

Molteni&C