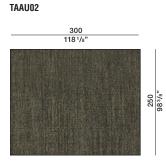

meters and inches. The right to discontinue and make changes is reserved. This information is based on the latest product information available at the time of printing.



#### **TECHNICAL INFORMATION**

Structure: Rug made on a wooden hand loom. Natural cotton weft. Ngari wool pile rug with a Tibetan wool and viscose (or bamboo silk) twill - 8 cm ringe-less border. Two different pile heights: 0,6 cm pile and 0,3 cm border. Density: 3,8 Kg/mq

# COLOURS

Anthracite\_Bordeaux\_Jade\_ Sage\_Petroleum blue

#### MAINTENANCE Vacuum cleaner

vacuum cieane

### CLEANING

Recommended professional cleaning

Customised carpets are available prior feasibility verification by the Molteni Sales Dept. For round carpets measuring, please calculate the squared diameter.

## DIMENSIONS

TAAU07

TAAU03





#### TAAU12







#### DATASHEET

REGISTERED DESIGN IX.2021

Dimensions in centimeters and inches. The right to discontinue and make changes is reserved. This information is based on the latest product information available at the time of printing.

**2**-2

Molteni&C