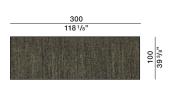

timeters and inches. The right to discontinue and make changes is reserved. This information is based on the latest product information available at the time of printing.



#### **TECHNICAL INFORMATION**

Structure: Rug made on a wooden hand loom. Natural cotton weft. Ngari wool pile rug with a Tibetan wool and viscose (or bamboo silk) twill - 8 cm ringe-less border. Two different pile heights: 0,6 cm pile and 0,3 cm border. Density: 3,8 Kg/mq

# COLOURS

Anthracite\_Bordeaux\_Jade\_ Sage\_Petroleum blue

#### MAINTENANCE Vacuum cleaner

vacuum cieane

### CLEANING

Recommended professional cleaning

Customised carpets are available prior feasibility verification by the Molteni Sales Dept. For round carpets measuring, please calculate the squared diameter.

## DIMENSIONS

TAAU07

TAAU03





#### TAAU12







#### DATASHEET

REGISTERED DESIGN IX.2021

Dimensions in centimeters and inches. The right to discontinue and make changes is reserved. This information is based on the latest product information available at the time of printing.

**2**-2

Molteni&C