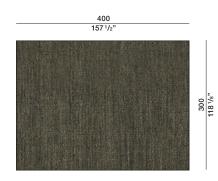

es. The right to discontinue and make changes is reserved. This information is based on the latest product information available at the time of printing.



#### **TECHNICAL INFORMATION**

Structure: Rug made on a wooden hand loom. Natural cotton weft. Ngari wool pile rug with a Tibetan wool and viscose (or bamboo silk) twill - 8 cm ringe-less border. Two different pile heights: 0,6 cm pile and 0,3 cm border. Density: 3,8 Kg/mq

# COLOURS

Anthracite\_Bordeaux\_Jade\_ Sage\_Petroleum blue

#### MAINTENANCE Vacuum cleaner

vacuum cieane

### CLEANING

Recommended professional cleaning

Customised carpets are available prior feasibility verification by the Molteni Sales Dept. For round carpets measuring, please calculate the squared diameter.

## DIMENSIONS

TAAU07

TAAU03





#### TAAU12







#### DATASHEET

REGISTERED DESIGN IX.2021

Dimensions in centimeters and inches. The right to discontinue and make changes is reserved. This information is based on the latest product information available at the time of printing.

**2**-2

Molteni&C