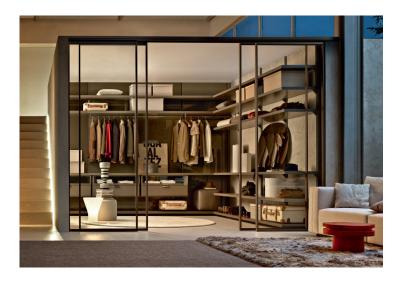

# **DWELL** — CRS 2013

**1**—

Dwell is a system of sliding doors and partitions. The system can be used in the ceiling, wall (side), and recessed (false ceiling).