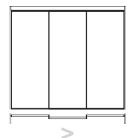

), and recessed (false ceiling).

#### DATASHEET

REGISTERED DESIGN

IX.2021

DWELL-CRS 2013

#### **FINISHES**

#### **Finishes**

|                         | aluminium | aluminium | transp. | glass |
|-------------------------|-----------|-----------|---------|-------|
| components              |           |           | glass   |       |
| door or partition frame |           |           |         |       |
| glass                   |           |           |         |       |
| track                   |           |           |         |       |
| track covering profiles |           |           |         |       |

## Molteni & C

#### **DIMENSIONS**

#### **TRACKS**

**2**—



#### DATASHEET

REGISTERED DESIGN

IX.2021

DWELL-CRS 2013

**COMPOSITIONS** 







## Molteni & C

**3**—









2 Tracks External





Corner Solutions





#### DATASHEET

REGISTERED DESIGN

IX.2021