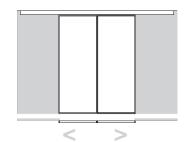

# **DWELL** — CRS 2013

**1**—

Dwell is a system of sliding doors and partitions. The system can be used in the ceiling, wall (side), and recessed (false ceiling).

#### **TRACKS**

**2**—