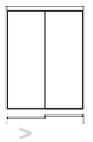

de), and recessed (false ceiling).

#### DATASHEET

REGISTERED DESIGN

IX.2021

DWELL-CRS 2013

#### **FINISHES**

#### **Finishes**

|                         | aluminium | aluminium | transp. | glass |
|-------------------------|-----------|-----------|---------|-------|
| components              |           |           | glass   |       |
| door or partition frame |           |           |         |       |
| glass                   |           |           |         |       |
| track                   |           |           |         |       |
| track covering profiles |           |           |         |       |

## Molteni & C

#### **DIMENSIONS**

#### **TRACKS**

**2**—



#### DATASHEET

REGISTERED DESIGN

IX.2021

DWELL-CRS 2013

**COMPOSITIONS** 







## Molteni & C

**3**—









2 Tracks External





Corner Solutions





#### DATASHEET

REGISTERED DESIGN

IX.2021