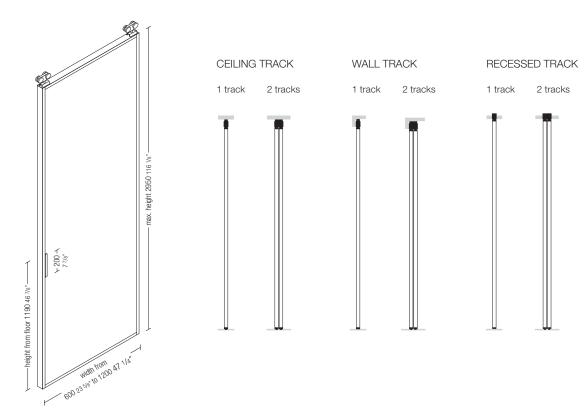

013

**1**—



Dwell is a system of sliding doors and partitions. The system can be used in the ceiling, wall (side), and recessed (false ceiling).

#### DATASHEET

REGISTERED DESIGN

IX.2021

DWELL-CRS 2013

#### **FINISHES**

#### **Finishes**

|                         | aluminium | aluminium | transp. | glass |
|-------------------------|-----------|-----------|---------|-------|
| components              |           |           | glass   |       |
| door or partition frame |           |           |         |       |
| glass                   |           |           |         |       |
| track                   |           |           |         |       |
| track covering profiles |           |           |         |       |

## Molteni & C

#### **DIMENSIONS**

#### **TRACKS**

**2**—



#### DATASHEET

REGISTERED DESIGN

IX.2021

DWELL-CRS 2013

**COMPOSITIONS** 







## Molteni & C

**3**—









2 Tracks External





Corner Solutions





#### DATASHEET

REGISTERED DESIGN

IX.2021