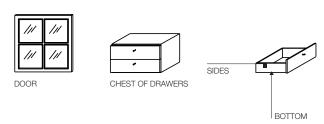

DOOR

Exterior frame made up of two steel plates, treated with semi-glossy, oven-fired enamel, coupled on a pair of polystyrene shells. Transparent or etched plate glass, 4 mm thick. PVC co-extruded aluminum profile.

CHEST OF DRAWERS

Particleboard panels with melaminic paper painted in Molteni tones.

SIDES OF DRAWER

Central plywood support with MDF inside and covered with melamine.

BOTTOM OF DRAWER

Particleboard panel faced with melaminic paper.