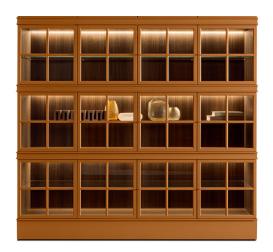

# PIROSCAFO, 30<sup>TH</sup> ANNIVERSARY — ALDO ROSSI, LUCA MEDA 1991

**1**-3

Aldo Rossi and Luca Meda have designed a piece of architecture; a large facade featuring regularly spaced windows and inspired by the Regione Umbria headquarter's facade in Perugia. Piroscafo is a versatile home cupboard - a bookcase for the study, a display cabinet for the living room or a sideboard for the kitchen. On the occasion of the 30th anniversary, a new façade lacquered in a warm Spice colour with eucalyptus interiors re-proposes a classic piece in a contemporary version without betraying its origins as a rigorous but functional piece of furniture.