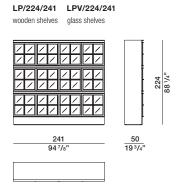

#### **DIMENSIONS**

wooden shelves glass shelves 157 61 7/8" 50 19<sup>3</sup>/<sub>4</sub>"

LP/224/181 LPV/224/181

LP/157/181 LPV/157/181