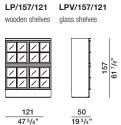

#### **DIMENSIONS**

wooden shelves glass shelves 157 61 7/8" 50 19<sup>3</sup>/<sub>4</sub>"

LP/224/181 LPV/224/181

LP/157/181 LPV/157/181