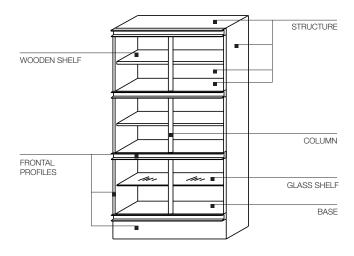

#### **TECHNICAL INFORMATION**

STRUCTURE AND SHELVES

Veneered panel coated with Eucalyptus (Eucalyptus globulus) or melaminic paper painted in Molteni shades.

**GLASS SHELF** 

Extra pale hardened glass thickness 12 mm.

BASE

Veneered panel coated with Eucalyptus or melaminic paper painted in Molteni shades, joined to a beehive structure resting on the floor.

FRONTAL PROFILES AND COLUMN

Extruded aluminium profile coated with semi-glossy, oven-fired enamel.