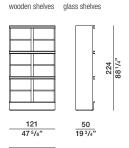

# Molteni & C

LG/224/121 LGV/224/121

for compartment

W 181 W 71 1/4"

led bars

3000°K

AV6/60/A

etched glass