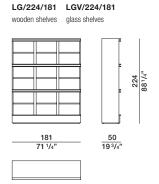

#### **DIMENSIONS**

wooden shelves glass shelves 157 61 7/8" 50 19<sup>3</sup>/<sub>4</sub>"

LP/224/181 LPV/224/181

LP/157/181 LPV/157/181