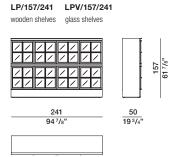

#### **DIMENSIONS**

wooden shelves glass shelves 157 61 7/8" 50 19<sup>3</sup>/<sub>4</sub>"

LP/224/181 LPV/224/181

LP/157/181 LPV/157/181