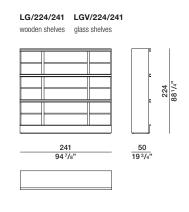

#### **DIMENSIONS**

wooden shelves glass shelves 157 61 7/8" 50 19<sup>3</sup>/<sub>4</sub>"

LP/224/181 LPV/224/181

LP/157/181 LPV/157/181

# Molteni & C

LG/224/121 LGV/224/121

for compartment

W 181 W 71 1/4"

led bars

3000°K

AV6/60/A

etched glass