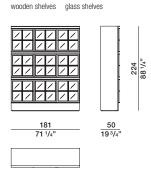

#### **DIMENSIONS**

wooden shelves glass shelves 157 61 7/8" 50 19<sup>3</sup>/<sub>4</sub>"

LP/224/181 LPV/224/181

LP/157/181 LPV/157/181