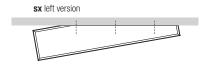

#### Notes

- ▶ No reductions of any kind are possible.
- ► Max load 20 kg evenly distributed.
- Specify right or left version.

**2**-