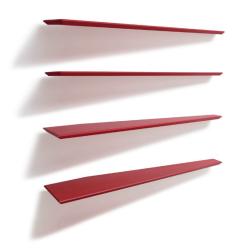

## 10°/MENSOLA — RON GILAD 2012

1-

Ron Gilad creates lozenge perimeter profile shelves that penetrate the wall, questioning our perception of the walls and turning them into objects to fascinate and conquer us. Shelves with lozenge perimeter profile that penetrate the wall throwing our perception of walls into doubt. It is part of the Ron Gilad Grado° furnishing collection.