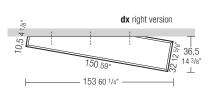

### **DIMENSIONS**

#### Notes

- ▶ No reductions of any kind are possible.
- ► Max load 20 kg evenly distributed.
- Specify right or left version.

**2**-