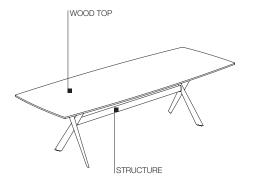

#### WOOD TOP

Shaped MDF panel covered with wood veneer in eucalyptus (Eucalyptus Globulus), oak (Quercus) or walnut (Juglans Nigra).

#### STRUCTURE

In extruded aluminium, bent to form the leg, painted in a range of finishes specific for the product. Joint connects the leg with the aluminium crosspiece. Fixing bracket between structure and table top in metal with painted epoxy finish. Plastic feet with felt pads.