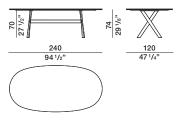

etal with painted epoxy finish. Plastic feet with felt pads.

## UNDERTOP

Chipboard panel covered with melamine facing.





#### DATASHEET

REGISTERED DESIGN

IX.2021

Dimensions in centimeters and inches. The right to discontinue and make changes is reserved. This information is based on the latest product information available at the time of printing.

#### GATWICK— RODOLFO DORDONI 2019

### **DIMENSIONS**

#### wood tables

#### GTF22/10



pewter colour structure glossy zinc/ black chrome structure

#### GTF26/10



pewter colour structure glossy zinc/ black chrome structure

#### GTF30/10



pewter colour structure glossy zinc/ black chrome structure

# Molteni & C

3-

3

## marble tables

#### GTO21/10



pewter colour structure glossy zinc/ black chrome structure

#### GTO24/12



pewter colour structure glossy zinc/ black chrome structure

#### GTO28/13



#### marble console

#### GTC15/60



pewter colour structure glossy zinc/ black chrome

## DATASHEET

REGISTERED DESIGN

IX.2021