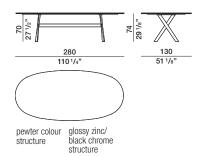

pboard panel covered with melamine facing.





#### DATASHEET

REGISTERED DESIGN

IX.2021

Dimensions in centimeters and inches. The right to discontinue and make changes is reserved. This information is based on the latest product information available at the time of printing.

#### GATWICK— RODOLFO DORDONI 2019

### **DIMENSIONS**

#### wood tables

#### GTF22/10



pewter colour structure glossy zinc/ black chrome structure

#### GTF26/10



pewter colour structure glossy zinc/ black chrome structure

#### GTF30/10



pewter colour structure glossy zinc/ black chrome structure

# Molteni & C

3-

3

## marble tables

#### GTO21/10



pewter colour structure glossy zinc/ black chrome structure

#### GTO24/12



pewter colour structure glossy zinc/ black chrome structure

#### GTO28/13



#### marble console

#### GTC15/60



pewter colour structure glossy zinc/ black chrome

## DATASHEET

REGISTERED DESIGN

IX.2021