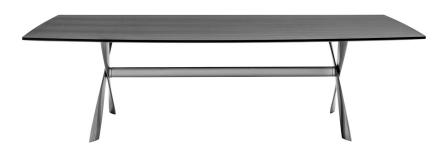

# **GATWICK** — RODOLFO DORDONI 2019

**1**—

This table, designed by Milanese architect Rodolfo Dordoni, takes the name of London's Gatwick airport, one of the busiest in the world. A hub where cosmopolitan travellers meet every hour of the day and night on their way in or out of the U.K. capital, much like a table where people meet for dinner. The aluminium frame supports elegant rectangular or oval tops of different sizes enriched with wood or marble, selected from the Molteni&C collection.