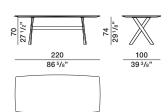

### **DIMENSIONS**

#### wood tables

#### GTF22/10

pewter colour structure glossy zinc/ black chrome structure