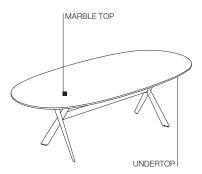

#### MARBLE TOP

Marble in the range of finishes specific for the product.

## UNDERTOP

Chipboard panel covered with melamine facing.