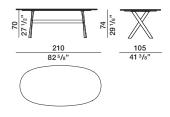

the aluminium crosspiece. Fixing bracket between structure and table top in metal with painted epoxy finish. Plastic feet with felt pads.

## UNDERTOP

Chipboard panel covered with melamine facing.





#### DATASHEET

REGISTERED DESIGN

IX.2021

Dimensions in centimeters and inches. The right to discontinue and make changes is reserved. This information is based on the latest product information available at the time of printing.

#### GATWICK— RODOLFO DORDONI 2019

### **DIMENSIONS**

#### wood tables

#### GTF22/10



pewter colour structure glossy zinc/ black chrome structure

#### GTF26/10



pewter colour structure glossy zinc/ black chrome structure

#### GTF30/10



pewter colour structure glossy zinc/ black chrome structure

# Molteni & C

3-

3

## marble tables

#### GTO21/10



pewter colour structure glossy zinc/ black chrome structure

#### GTO24/12



pewter colour structure glossy zinc/ black chrome structure

#### GTO28/13



#### marble console

#### GTC15/60



pewter colour structure glossy zinc/ black chrome

## DATASHEET

REGISTERED DESIGN

IX.2021