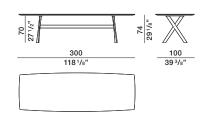

aluminium, bent to form the leg, painted in a range of finishes specific for the product. Joint connects the leg with the aluminium crosspiece. Fixing bracket between structure and table top in metal with painted epoxy finish. Plastic feet with felt pads.

## UNDERTOP

Chipboard panel covered with melamine facing.





#### DATASHEET

REGISTERED DESIGN

IX.2021

Dimensions in centimeters and inches. The right to discontinue and make changes is reserved. This information is based on the latest product information available at the time of printing.

#### GATWICK— RODOLFO DORDONI 2019

### **DIMENSIONS**

#### wood tables

#### GTF22/10



pewter colour structure glossy zinc/ black chrome structure

#### GTF26/10



pewter colour structure glossy zinc/ black chrome structure

#### GTF30/10



pewter colour structure glossy zinc/ black chrome structure

# Molteni & C

3-

3

## marble tables

#### GTO21/10



pewter colour structure glossy zinc/ black chrome structure

#### GTO24/12



pewter colour structure glossy zinc/ black chrome structure

#### GTO28/13



#### marble console

#### GTC15/60



pewter colour structure glossy zinc/ black chrome

## DATASHEET

REGISTERED DESIGN

IX.2021