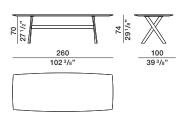

n the range of finishes specific for the product.

#### STRUCTURE

In extruded aluminium, bent to form the leg, painted in a range of finishes specific for the product. Joint connects the leg with the aluminium crosspiece. Fixing bracket between structure and table top in metal with painted epoxy finish. Plastic feet with felt pads.

## UNDERTOP

Chipboard panel covered with melamine facing.





#### DATASHEET

REGISTERED DESIGN

IX.2021

Dimensions in centimeters and inches. The right to discontinue and make changes is reserved. This information is based on the latest product information available at the time of printing.

#### GATWICK— RODOLFO DORDONI 2019

### **DIMENSIONS**

#### wood tables

#### GTF22/10



pewter colour structure glossy zinc/ black chrome structure

#### GTF26/10



pewter colour structure glossy zinc/ black chrome structure

#### GTF30/10



pewter colour structure glossy zinc/ black chrome structure

# Molteni & C

3-

3

## marble tables

#### GTO21/10



pewter colour structure glossy zinc/ black chrome structure

#### GTO24/12



pewter colour structure glossy zinc/ black chrome structure

#### GTO28/13



#### marble console

#### GTC15/60



pewter colour structure glossy zinc/ black chrome

## DATASHEET

REGISTERED DESIGN

IX.2021