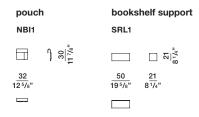

#### POUCH

In vegetable tanned hide stained in the sample colours.

#### **BOOKSHELF SUPPORT**

Folded sheet aluminium 1 mm thick painted in the colours of the "Molteni Range".

#### accessories