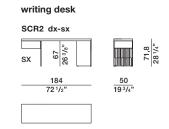

lyptus globulus) veneer.

#### "L" SHAPE LEG

Chipboard panel. Finished with sliced American walnut, Oak or Eucalyptus veneer. Adjustable plastic feet.

#### POUCH

In vegetable tanned hide stained in the sample colours.

#### **BOOKSHELF SUPPORT**

Folded sheet aluminium 1 mm thick painted in the colours of the "Molteni Range".

#### CHEST OF DRAWER

Wood particleboard with melamine facing painted in the colours of the "Molteni Range".

#### TRAY DRAWER

Wood particleboard with melamine facing.



#### DATASHEET

REGISTERED DESIGN

IX.2021

Dimensions in centimeters and inches. The right to discontinue and make changes is reserved. This information is based on the latest product information available at the time of printing.

#### SCRIBA— PATRICIA URQUIOLA 2010

#### **DIMENSIONS**

## 



### Molteni & C

3-

3

#### accessories



#### example of complete writing desk



#### DATASHEET

REGISTERED DESIGN

IX.2021