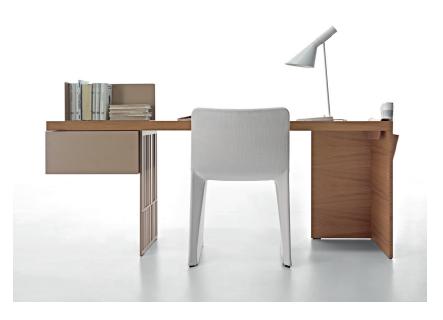

# SCRIBA — PATRICIA URQUIOLA 2010

A desk with very clean lines and a decoratively perforated top support element that conveys a sense of lightness. Wood surfaces, a practical lateral drawer, a clever book support element in painted sheet metal and a side pocket in hide leather complete the desk. The bookend support leans on the top and it can be positioned in the desired direction.

#### **FINISHES**

WOODEN PARTS FINISHES (TOP AND L SHAPE LEG)

American walnut - eucalyptus - graphite oak

FINISH OF MATT LACQUERED PARTS (FRETWORK LEG AND DRAWER BLOCK)

in the Molteni range of matt colours

HIDE LEATHER FINISHES (SIDE POUCH)

natural - black - dark brown - white - ivory - dove grey

red - hazelnut - tobacco - hunter green - mud green - almond