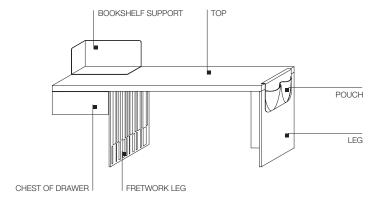

#### FRETWORK LEG

Panel composed of a central section in phenolic HPL laminate with exterior sheet aluminium 1 mm thick painted in the colours of the "Molteni Range". Feet in plastic material.

#### TOP

Honeycomb core wood panel, finished with sliced American walnut (Juglans nigra), Oak (Quercus) or Eucalyptus (Eucalyptus globulus) veneer.

#### "L" SHAPE LEG

Chipboard panel. Finished with sliced American walnut, Oak or Eucalyptus veneer. Adjustable plastic feet.

#### POUCH

In vegetable tanned hide stained in the sample colours.

#### **BOOKSHELF SUPPORT**

Folded sheet aluminium 1 mm thick painted in the colours of the "Molteni Range".

#### CHEST OF DRAWER

Wood particleboard with melamine facing painted in the colours of the "Molteni Range".