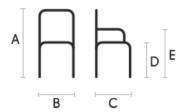

# **Dimensions**

|   | cm | inch |
|---|----|------|
| Α | 79 | 31.1 |
| В | 54 | 21.3 |
| С | 50 | 19.7 |
| D | 46 | 18.1 |
| E | 65 | 25.6 |