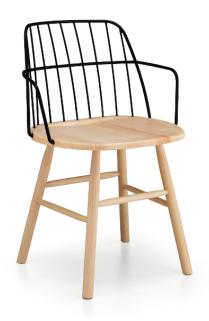

# Strike P L Armchair

design AtelierNanni, 2017

Strike armchair with wooden frame and backrest in lacquered metal.