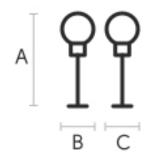

### **Dimensions**

|   | cm  | inch |
|---|-----|------|
| Α | 170 | 66.9 |
| В | 50  | 19.7 |
| С | 30  | 11.8 |