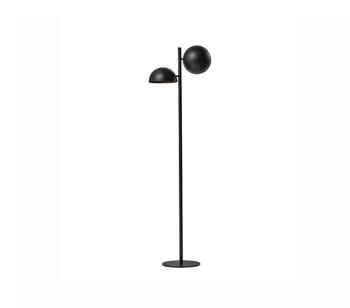

## **Charlotte floor**

Direct light floor lamp. The lamp is made with a metal base and structure to which two adjustable lampshades are anchored. The lamp is available in the single black variant. The collection is inspired by the Bauhaus current, proposes geometries simplified to the maximum, almost abstract, easily legible with respect to space.

On the electric power cable there is the on / off foot switch. The cable has a length of 2 m and is covered in black silk.

The lamp is part of the **Charlotte collection** 

- https://www.midj.com/products/collections/charlotte.