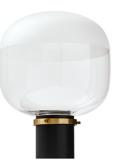

# **Ghost table**

design Studio F+B Design, 2020

Ghost is a table lamp with diffused and direct light. The blown glass diffuser is made with a mix of transparent and satin finish to ensure a better expansion of the light in the environment. The support is made of metal, in the single variant of black and gold.

On the electric power cable there is the on / off switch. The cable has a length of 1.5 m and is covered with black silk.