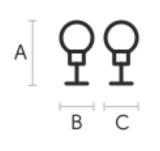

#### Dimensions

|   | cm | inch |
|---|----|------|
| А | 26 | 10.2 |
| в | 22 | 8.7  |
| с | 22 | 8.7  |