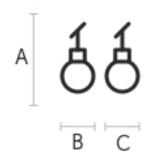

### **Dimensions**

|   | cm | inch |
|---|----|------|
| Α | 26 | 10.2 |
| В | 22 | 8.7  |
| С | 22 | 8.7  |