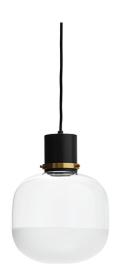

## **Ghost suspension**

design Studio F+B Design, 2020

Ghost suspension lamp with diffused light. The diffuser is made of glass with a particular mix between transparent and satin finish that allows a better diffusion of light. The support for the diffuser is in metal available in the single variant of black color with gold insert.

The electric suspension cable is covered in black silk with a length of 2.5 m. Black metal ceiling rose. Available multi-canopy and decentralization kit to create compositions of several lamps, up to 6 pieces.