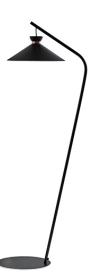

# Japan floor

Contemporary finishes and linear shapes are the expression of a concept linked to the culture of the Rising Sun: cleaning up the superfluous by bringing to light the essential.

The Japan lamp is made with base, structure and diffuser in white or black painted metal, the diffuser has a glossy metal insert with black nickel finish.

On the electric power cable there is the on / off foot switch. The cable has a length of 2 m and is covered in black silk.