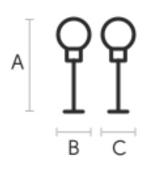

## **Dimensions**

|   | cm  | inch |
|---|-----|------|
| Α | 170 | 66.9 |
| в | 25  | 9.8  |
| С | 35  | 13.8 |