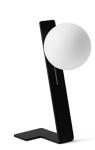

# Suspense table

design Studio F+B Design, 2020

Suspense table lamp with direct diffused light. The diffuser is made of satin glass and is adjustable in height along the support bar. The support is made of metal in the single variant in black. The white and opal light runs along the band in an exercise of timeless forms.

On the electric power cable there is the on / off switch. The cable has a length of  $1.5\ m$  and is covered with black silk.