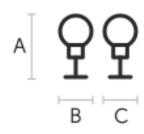

#### **Dimensions**

|   | cm | inch |
|---|----|------|
| Α | 32 | 12.6 |
| В | 10 | 3.9  |
| С | 10 | 3.9  |