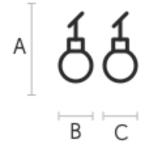

## **Dimensions**

|   | cm  | inch |
|---|-----|------|
| Α | 20  | 7.9  |
| В | 120 | 47.2 |
| С | 15  | 5.9  |