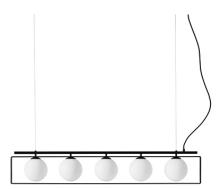

# Suspense suspension

design Studio F+B Design, 2020

Suspense diffused and direct light lamp. The spheres that make up the diffuser are made of mouth blown glass. Five satin glass spheres slide inside a black rectangle, in an exercise of timeless shapes.

The chandelier is fixed to the ceiling with two steel suspension cables and mechanical attachment, the electric cable is covered in black silk. Ceiling rose included.