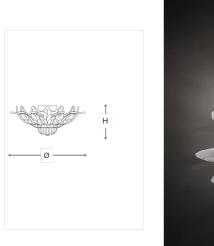

## 50/70

50

ROBERTA VITADELLO

Opera

Pendant and ceiling lamps with etched glass leaves and metal decoration with nickel or gold nickel finish. Available in different dimensions and colours.

## **WORLDWIDE**

| Dimensions  | Light Source    | Kg | Dimming | Dimming on request |
|-------------|-----------------|----|---------|--------------------|
| Ø 67 - H 40 | 11x6w - E14 led | 22 | TRIAC - | € CASAMBI          |

## **NORTH AMERICA**

| Dimensions  | Light Source    | Lb | Dimming | Dimming on request |
|-------------|-----------------|----|---------|--------------------|
| Ø 26 - H 16 | 11x6w - E12 led | 49 | TRIAC   |                    |

## Note

Technical drawing, dimensions and light sources refer to the main photo variant. Dimming on request could lead to an increase in the size of the canopy. For available color variants, consult the technical data sheet.