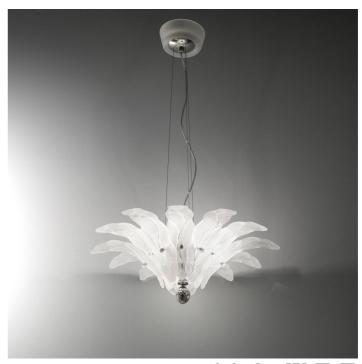

60/55-3C

60

ROBERTA VITADELLO

Opera

Pendant, ceiling and wall lamps with satin glass leaves and metal with nickel finish. Available in different dimensions.