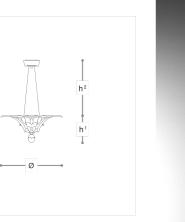

## **WORLDWIDE**

| Dimensions               | Light Source   | Kg | Dimming | Dimming on request |
|--------------------------|----------------|----|---------|--------------------|
| Ø 57 - h¹ 25 - h² 10-100 | 3x6w - E14 led | 10 | TRIAC - | © CASAMBI          |

## NORTH AMERICA

| Dimensions                                     | Light Source   | Lb | Dimming | Dimming on request |
|------------------------------------------------|----------------|----|---------|--------------------|
| Ø 22 - h <sup>1</sup> 10 - h <sup>2</sup> 4-39 | 3x6w - F12 led | 22 | TRIAC   |                    |