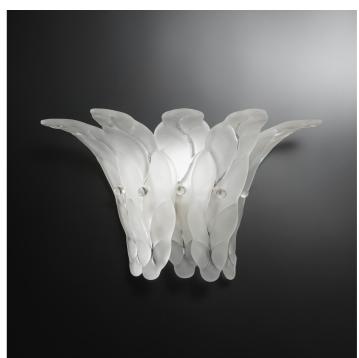

60/AP

60

ROBERTA VITADELLO

Opera

Pendant, ceiling and wall lamps with satin glass leaves and metal with nickel finish. Available in different dimensions.

| CODE     | Structure METAL | Diffuser GLASS |
|----------|-----------------|----------------|
| 00060AP0 | O Shiny gold    | TRANSPARENT    |
| 00060AP1 | O Shiny gold    | GOLD           |
| 00060AP3 | NK Shiny nickel | (ii) ACIDATE   |