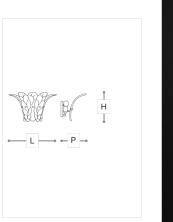

60/AP

60

ROBERTA VITADELLO

Opera

Pendant, ceiling and wall lamps with satin glass leaves and metal with nickel finish. Available in different dimensions.

## **WORLDWIDE**

| Dimensions         | Light Source   | Kg | Dimming | Dimming on request |
|--------------------|----------------|----|---------|--------------------|
| L 36 - H 25 - P 21 | 1x6w - E14 led | 3  | TRIAC - | CASAMBI            |

## NORTH AMERICA

| Dimensions        | Light Source   | Lb | Dimming | Dimming on request |
|-------------------|----------------|----|---------|--------------------|
| L 14 - H 10 - P 8 | 1x6w - E12 led | 7  | TRIAC   |                    |