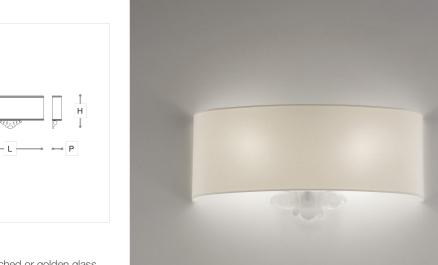

## **71/APV**

ROBERTA VITADELLO

Opera

71

Wall lamp with ivory fabric shade and decorative etched or golden glass detail, metal with white or matt gold finish.

C € [H[ ⊕ [P20]

| Dimensions         | Light Source   | Kg | Dimming | Dimming on request |
|--------------------|----------------|----|---------|--------------------|
| L 57 - H 27 - P 10 | 2x6w - E14 led | 8  | TRIAC - | CASAMBI            |