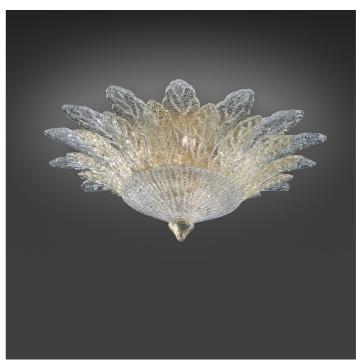

73/70

73

ROBERTA VITADELLO

Opera

Ceiling lamp with transparent and gold "graniglia" glass leaves, metal with gold finish. Available in different dimensions and colours.

| CODE         | Structure METAL | Diffuser GLASS |
|--------------|-----------------|----------------|
| 00073060 003 | NK Shiny nickel |                |
| 00073060 002 | O Shiny gold    | TRANSPARENT    |
|              |                 | (I) GOLD       |