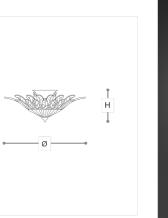

73/70

73

ROBERTA VITADELLO

Opera

Ceiling lamp with transparent and gold "graniglia" glass leaves, metal with gold finish. Available in different dimensions and colours.

## **WORLDWIDE**

| Dimensions  | Light Source   | Kg | Dimming | Dimming on request |
|-------------|----------------|----|---------|--------------------|
| Ø 70 - H 30 | 8x6w - E14 led | 18 | TRIAC - | © CASAMBI          |

## **NORTH AMERICA**

| Dimensions  | Light Source   | Lb | Dimming | Dimming on request |
|-------------|----------------|----|---------|--------------------|
| Ø 28 - H 12 | 8x6w - F12 led | 40 | TRIAC   | - B                |

## Note

Technical drawing, dimensions and light sources refer to the main photo variant. Dimming on request could lead to an increase in the size of the canopy. For available color variants, consult the technical data sheet.