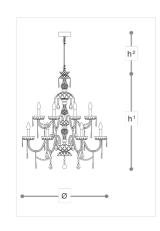

## **WORLDWIDE**

| Dimensions                                        | Light Source    | Kg | Dimming | Dimming on request |
|---------------------------------------------------|-----------------|----|---------|--------------------|
| Ø 85 - h <sup>1</sup> 105 - h <sup>2</sup> 10-100 | 18x6w - E14 led | 30 | TRIAC - | € CASAMBI          |

## **NORTH AMERICA**

| Dimensions             | Light Source    | Lb | Dimming | Dimming on request |
|------------------------|-----------------|----|---------|--------------------|
| Ø 33 - h¹ 41 - h² 4-39 | 18x6w - E12 led | 66 | TRIAC   |                    |

## Note

Technical drawing, dimensions and light sources refer to the main photo variant. Dimming on request could lead to an increase in the size of the canopy. For available color variants, consult the technical data sheet.