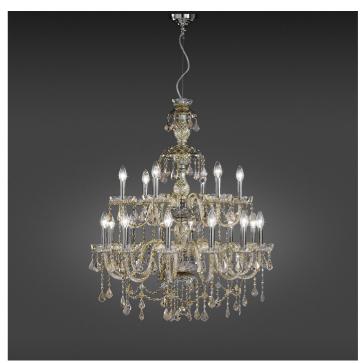

## **165/12+6 Romantic**

ROBERTA VITADELLO STEFANO TRAVERSO

Opera

Chandelier, wall and floor lamps in clear or teak carved crystal and glass. Metal structure in chrome or iron grey finish. Available in different dimensions.

| CODE         | Structure METAL | Body GLASS CRYSTAL | Pendants CRYSTAL |
|--------------|-----------------|--------------------|------------------|
| 00165182 002 | C Chrome        | ● TEAK             | TRANSPARENT      |
| 00165182 004 | CDF Iron grey   | ● TEAK             | ● TEAK           |