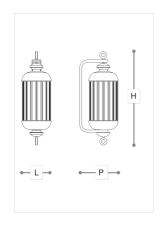

### **WORLDWIDE**

| Dimensions         | Light Source                      | Kg | Dimming      | Dimming on request |
|--------------------|-----------------------------------|----|--------------|--------------------|
| L 26 - H 81 - P 30 | 22w - 1490 lumen - CRI>80 - 3000K | 20 | Not included | CASAMBI            |

## **NORTH AMERICA**

| Dimensions         | Light Source                      | Lb | Dimming | Dimming on request |
|--------------------|-----------------------------------|----|---------|--------------------|
| L 10 - H 32 - P 12 | 22w - 1490 lumen - CRI>80 - 3000K | 44 |         |                    |

Technical drawing, dimensions and light sources refer to the main photo variant. Dimming on request could lead to an increase in the size of the canopy. For available color variants, consult the technical data sheet.