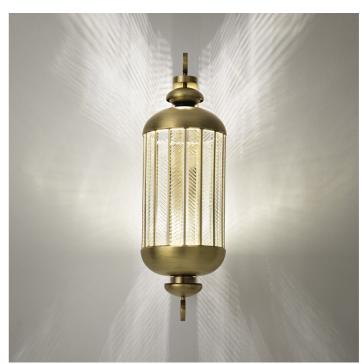

# 215/AP **Fata Morgana**

EDWARD VAN VLIET

Opera

Collection of pendant, wall, table and floor lamps in metal with antique burnished or antique gold finish and carved glass diffuser.

C € [H[ ⊕ [P20]

| CODE         | Structure METAL       | Diffuser GLASS |
|--------------|-----------------------|----------------|
| 00215AP0 001 | OA Antique gold       | TRANSPARENT    |
| 00215AP0 002 | BRA Antique burnished | TRANSPARENT    |
| 00215AP1 001 | OA Antique gold       | TRANSPARENT    |
| 00215AP1 002 | BRA Antique burnished | TRANSPARENT    |