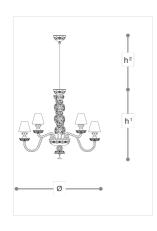

## **WORLDWIDE**

| Dimensions                                        | Light Source    | Kg | Dimming | Dimming on request |
|---------------------------------------------------|-----------------|----|---------|--------------------|
| Ø 102 - h <sup>1</sup> 87 - h <sup>2</sup> 10-100 | 18x6w - E14 led | 20 | TRIAC - | © CASAMBI          |

## **NORTH AMERICA**

| Dimensions                                     | Light Source    | Lb | Dimming | Dimming on request |
|------------------------------------------------|-----------------|----|---------|--------------------|
| Ø 40 - h <sup>1</sup> 34 - h <sup>2</sup> 4-39 | 18x6w - E12 led | 44 | TRIAC   | <b>E</b>           |

## Note

Technical drawing, dimensions and light sources refer to the main photo variant. Dimming on request could lead to an increase in the size of the canopy. For available color variants, consult the technical data sheet.