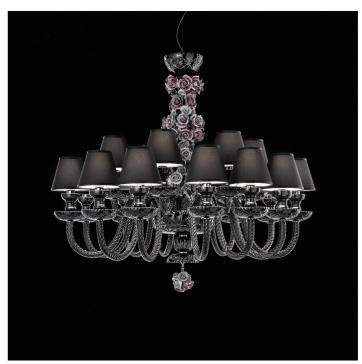

## 245/12+6 Rosemarie

ROBERTA VITADELLO STEFANO TRAVERSO

Opera

Chandelier in black or white carved crystal with decorative hand-painted ceramic flowers. Metal structure with iron grey or chrome finish, black or ivory fabric shades.

| CODE         | Structure METAL | <b>Body</b> GLASS CRYSTAL | Lampshade FABRIC  | <b>Detail</b> CERAMICS |
|--------------|-----------------|---------------------------|-------------------|------------------------|
| 00245180 001 | C Chrome        | WHITE                     | IVORY CHINETTE 21 |                        |
| 00245180 002 | CDF Iron grey   | ● BLACK                   | BLACK CHINETTE 20 | ● VIOLET ■ GREY        |