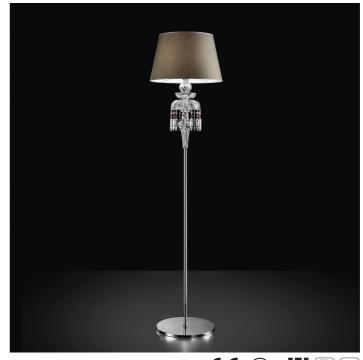

248/P Chanel ROBERTA VITADELLO STEFANO TRAVERSO

Opera

Chandelier, wall and floor lamp in carved crystal and glass, metal with chrome finish, dove fabric shades. Crystal and glass pendants. Available in different dimensions and colours.

## WORLDWIDE

| Dimensions Light Source |                 | e                  | Kg Dimming       |             | Dimming on request     |
|-------------------------|-----------------|--------------------|------------------|-------------|------------------------|
| Ø 45 - H 175            | 1x14w - E27 led |                    | 13               | TRIAC -     | Ĵ.                     |
| NORTH AMERI             | CA              |                    |                  |             |                        |
| Dimensions              | Light Source    |                    | Lb               | Dimming     | Dimming on request     |
| Ø 18 - H 69             | 1x14w - E26 lea | b                  | 29               | TRIAC       | Q                      |
| CODE                    | Structure METAL | Body GLASS CRYSTAL | Lamps            | hade FABRIC | Pendants CRYSTAL GLASS |
| 00248010 001            | C Chrome        | TRANSPARENT        | CHINETTE GREY 50 |             | TRANSPARENT BORDEAUX   |
| 00248010 004            | C Chrome        | BLACK              | CHINETTE GREY 50 |             | BLACK                  |