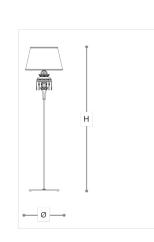

## WORLDWIDE

| Dimensions Light Source |                 | e                  | Kg Dimming       |             | Dimming on request     |
|-------------------------|-----------------|--------------------|------------------|-------------|------------------------|
| Ø 45 - H 175            | 1x14w - E27 led |                    | 13               | TRIAC -     | Ĵ.                     |
| NORTH AMERI             | CA              |                    |                  |             |                        |
| Dimensions              | Light Source    |                    | Lb               | Dimming     | Dimming on request     |
| Ø 18 - H 69             | 1x14w - E26 lea | b                  | 29               | TRIAC       | Q                      |
| CODE                    | Structure METAL | Body GLASS CRYSTAL | Lamps            | hade FABRIC | Pendants CRYSTAL GLASS |
| 00248010 001            | C Chrome        | TRANSPARENT        | CHINETTE GREY 50 |             | TRANSPARENT BORDEAUX   |
| 00248010 004            | C Chrome        | BLACK              | CHINETTE GREY 50 |             | BLACK                  |

## Note

Technical drawing, dimensions and light sources refer to the main photo variant. Dimming on request could lead to an increase in the size of the canopy. For available color variants, consult the technical data sheet.