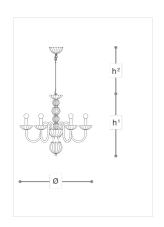

## **WORLDWIDE**

| Dimensions               | Light Source   | Kg | Dimming | Dimming on request |
|--------------------------|----------------|----|---------|--------------------|
| Ø 70 - h¹ 64 - h² 10-100 | 6x6w - E14 led | 9  | TRIAC - | © CASAMBI          |

## **NORTH AMERICA**

| Dimensions                                     | Light Source   | Lb | Dimming | Dimming on request |
|------------------------------------------------|----------------|----|---------|--------------------|
| Ø 28 - h <sup>1</sup> 25 - h <sup>2</sup> 4-39 | 6x6w - E12 led | 20 | TRIAC   |                    |

## Note

Technical drawing, dimensions and light sources refer to the main photo variant. Dimming on request could lead to an increase in the size of the canopy. For available color variants, consult the technical data sheet.