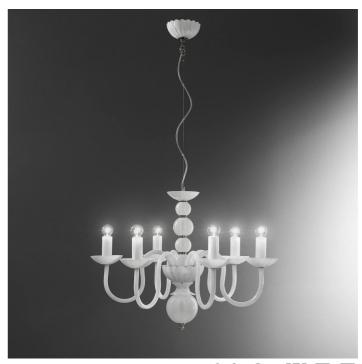

## 281/6 Evoque

ROBERTA VITADELLO

STEFANO TRAVERSO

Opera

Chandelier and wall lamps in white, teak or clear carved crystal and glass. Metal structure in nickel or iron grey finish. Available in different dimensions.

| CODE         | Structure METAL | Body GLASS CRYSTAL |
|--------------|-----------------|--------------------|
| 00281064 001 | NK Shiny nickel | TRANSPARENT        |
|              | NK Shiny nickel |                    |
| 00281064 002 | NK Shiny nickel | WHITE              |
| 00281064 003 | CDF Iron grey   | ■ TEAK             |
|              | CDF Iron grey   |                    |