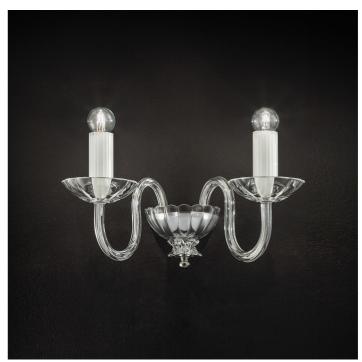

## 281/AP2 Evoque

ROBERTA VITADELLO STEFANO TRAVERSO

Opera

Chandelier and wall lamps in white, teak or clear carved crystal and glass. Metal structure in nickel or iron grey finish. Available in different dimensions.

| CODE         | Structure METAL                                           | Body GLASS CRYSTAL |
|--------------|-----------------------------------------------------------|--------------------|
| 00281A20 001 | NK Shiny nickel                                           | TRANSPARENT        |
| 00281A20 002 | <ul><li>NK Shiny nickel</li><li>NK Shiny nickel</li></ul> | WHITE              |
| 00281A20 003 | CDF Iron grey CDF Iron grey                               | ● TEAK             |