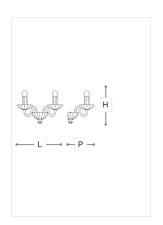

## **WORLDWIDE**

| Dimensions         | Light Source   | Kg | Dimming | Dimming on request |
|--------------------|----------------|----|---------|--------------------|
| L 27 - H 27 - P 21 | 2x6w - E14 led | 2  | TRIAC - | € CASAMBI          |

## **NORTH AMERICA**

| Dimensions        | Light Source   | Lb | Dimming | Dimming on request |
|-------------------|----------------|----|---------|--------------------|
| L 11 - H 11 - P 8 | 2x6w - F12 led | 4  | TRIAC   |                    |

## Note

Technical drawing, dimensions and light sources refer to the main photo variant. Dimming on request could lead to an increase in the size of the canopy. For available color variants, consult the technical data sheet.