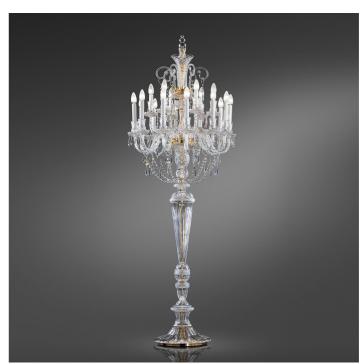

## 283/PT Dogma

ITALAMP STUDIO

Opera

Chandelier, wall and floor lamps in carved crystal and glass. Metal with gold finish, crystal pendants and decorative glass flowers. Available in different dimensions and colours.

| CODE     | Structure METAL | <b>Body</b> GLASS CRYSTAL | Pendants CRYSTAL |  |
|----------|-----------------|---------------------------|------------------|--|
| 00283PT0 | O Shiny gold    | TRANSPARENT               | TRANSPARENT      |  |