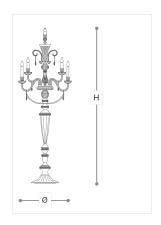

## **WORLDWIDE**

| Dimensions   | Light Source    | Kg | Dimming | Dimming on request |
|--------------|-----------------|----|---------|--------------------|
| Ø 70 - H 193 | 18x6w - E14 led | 52 | TRIAC - | © CASAMBI          |

## **NORTH AMERICA**

| Dimensions  | Light Source    | Lb  | Dimming | Dimming on request |
|-------------|-----------------|-----|---------|--------------------|
| Ø 28 - H 76 | 18x6w - E12 led | 115 | TRIAC   |                    |