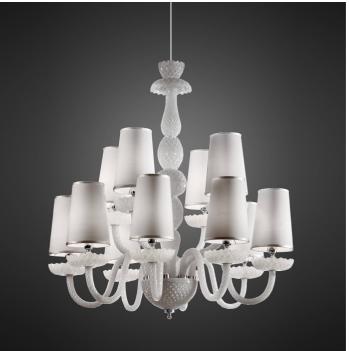

## 284/8+4

**284** 

ITALAMP STUDIO

Opera

Chandelier in white carved crystal, metal with nickel finish, ivory fabric shades. Available in different dimensions and colours.