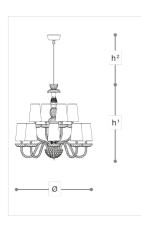

## WORLDWIDE

| Dimensions                                      | Light Source       | Kg                          | Dimming            | Dimming on request |  |
|-------------------------------------------------|--------------------|-----------------------------|--------------------|--------------------|--|
| Ø 86 - h <sup>1</sup> 86 - h <sup>2</sup> 10-1( | 00 12x6w - E14 led | 25                          | TRIAC -            | 🏹 CASAMBI          |  |
| NORTH AMERIC                                    | A                  |                             |                    |                    |  |
| Dimensions                                      | Light Source       | Lb                          | Dimming            | Dimming on request |  |
| Ø 34 - h <sup>1</sup> 34 - h <sup>2</sup> 4-39  | 12x6w - E12 led    | 55                          | TRIAC              | ý                  |  |
| CODE                                            | Structure METAL    | Body GLASS CRYSTAL          | L Lampshade FABRIC |                    |  |
| 00284120                                        | NK Shiny nickel    | TRANSPARENT WHITE PONGE' 01 |                    |                    |  |
| 00284122                                        | CDF Iron grey      | BLACK                       | BLAC               | BLACK CHINETTE 20  |  |
| 00284125                                        | NK Shiny nickel    | WHITE                       | WHIT               | WHITE PONGE' 01    |  |
| N.L. 1                                          |                    |                             |                    |                    |  |

## Note

Technical drawing, dimensions and light sources refer to the main photo variant. Dimming on request could lead to an increase in the size of the canopy. For available color variants, consult the technical data sheet.