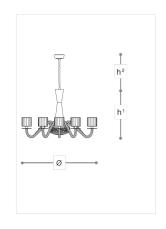

## **WORLDWIDE**

| Dimensions                                             | Light Source    | Kg | Dimming | Dimming on request |
|--------------------------------------------------------|-----------------|----|---------|--------------------|
| L 110 - P 110 - h <sup>1</sup> 72 - h <sup>2</sup> 10- | 16x6w - E14 led | 40 | TRIAC - | CASAMBI            |

## **NORTH AMERICA**

| Dimensions                                            | Light Source    | Lb | Dimming | Dimming on request |
|-------------------------------------------------------|-----------------|----|---------|--------------------|
| L 43 - P 43 - h <sup>1</sup> 28 - h <sup>2</sup> 4-39 | 16×6w - F12 led | 88 | TRIAC   | B                  |

## Note

Technical drawing, dimensions and light sources refer to the main photo variant. Dimming on request could lead to an increase in the size of the canopy. For available color variants, consult the technical data sheet.