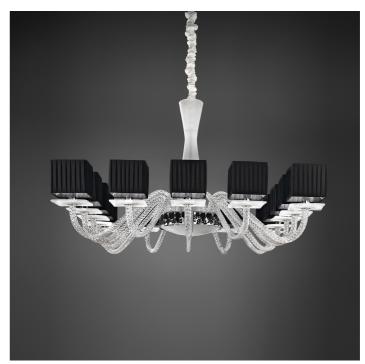

## 328/16 Metropolitan

ROBERTA VITADELLO STEFANO TRAVERSO

Opera

Squared shaped chandelier in satin and transparent glass, black fabric shades and decorative band in black Swarovski Fashion, chrome metal finish. Available in different dimensions.

| CODE         | Structure METAL | <b>Body</b> GLASS CRYSTAL | Lampshade FABRIC | <b>Detail</b> CRYSTAL |
|--------------|-----------------|---------------------------|------------------|-----------------------|
| 00328160 001 | C Chrome        | TRANSPARENT               | BLACK PLISSADO   | BLACK                 |
|              |                 | SATIN WHITE               |                  |                       |