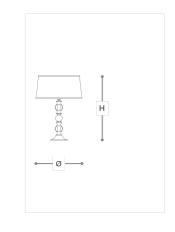

## **WORLDWIDE**

| Dimensions  | Light Source    | Kg  | Dimming | Dimming on request |
|-------------|-----------------|-----|---------|--------------------|
| Ø 36 - H 50 | 1x14w - E27 led | 2.5 | TRIAC - | <u> </u>           |

## **NORTH AMERICA**

| Dimensions  | Light Source    | Lb | Dimming | Dimming on request |
|-------------|-----------------|----|---------|--------------------|
| Ø 14 - H 20 | 1x14w - E26 led | 6  | TRIAC   |                    |

## Note

Technical drawing, dimensions and light sources refer to the main photo variant. Dimming on request could lead to an increase in the size of the canopy. For available color variants, consult the technical data sheet.