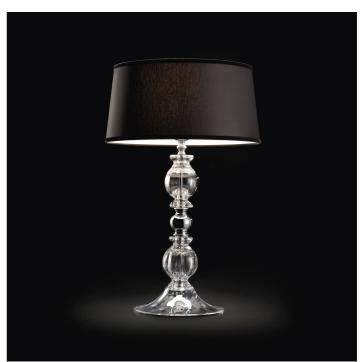

## 388/LG Sirius

ROBERTA VITADELLO STEFANO TRAVERSO

Opera

Chandelier, ceiling, wall and table lamps in carved crystal and glass, metal with chrome finish. Available in different dimensions.

| CODE         | Structure METAL | Body CRYSTAL | Lampshade FABRIC |
|--------------|-----------------|--------------|------------------|
| 00388LG0 001 | C Chrome        | TRANSPARENT  | BLACK PONGE'     |
| 00388LG0 002 | C Chrome        | TRANSPARENT  | IVORY PONGE' 41  |