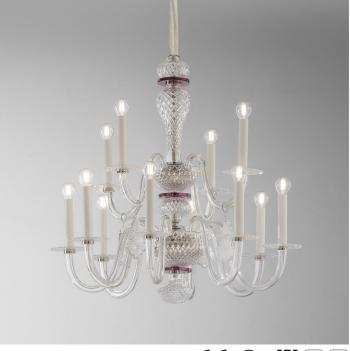

## 429/8+4

Zeno

ROBERTA VITADELLO

Opera

Chandelier in hand-carved crystal with amethyst crystal disks. Metal details in nickel finish.