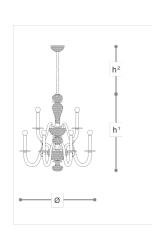

## WORLDWIDE

| Dimensions                                      | Light Source    | Kg                 | Dimming        | Dimming on request |
|-------------------------------------------------|-----------------|--------------------|----------------|--------------------|
| Ø 72 - h <sup>1</sup> 74 - h <sup>2</sup> 10-10 | 12x6w - E14 led | 30                 | TRIAC -        | Ý                  |
| NORTH AMERIC                                    | A               |                    |                |                    |
| Dimensions                                      | Light Source    | Lb                 | Dimming        | Dimming on request |
| Ø 28 - h <sup>1</sup> 29 - h <sup>2</sup> 4-39  | 12x6w - E12 led | 66                 | TRIAC          | ý                  |
| CODE                                            | Structure METAL | Body GLASS CRYSTAL | Detail CRYSTAL | Pendants GLASS     |
| 00429120 001                                    | NK Shiny nickel |                    | VIOLET         | ACIDATE            |

## Note

Technical drawing, dimensions and light sources refer to the main photo variant. Dimming on request could lead to an increase in the size of the canopy. For available color variants, consult the technical data sheet.