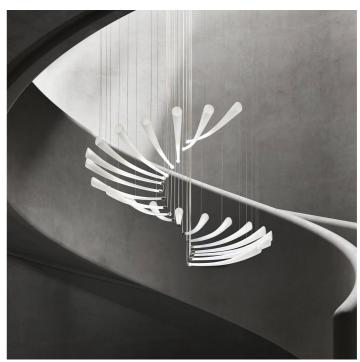

## 439/SP20 **Pulsa Spira**

DANILO DE ROSSI

Incanto

Pendant composition with shaded white artistic blown glass. Metal structure with iron grey finish.

CE FIL P20