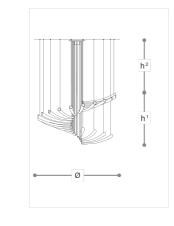

## **WORLDWIDE**

| Dimensions                                         | Light Source                      | Kg | Dimming      | Dimming on request |
|----------------------------------------------------|-----------------------------------|----|--------------|--------------------|
| Ø 150 - h <sup>1</sup> 100 - h <sup>2</sup> 10-100 | 36w - 3700 lumen - CRI>80 - 3000K | 30 | Not included |                    |

## **NORTH AMERICA**

| Dimensions                                     | Light Source                      | Lb | Dimming  | Dimming on request |
|------------------------------------------------|-----------------------------------|----|----------|--------------------|
| Ø 59 - h <sup>1</sup> 39 - h <sup>2</sup> 4-39 | 36w - 3700 lumen - CBI>80 - 3000K | 66 | <u> </u> |                    |