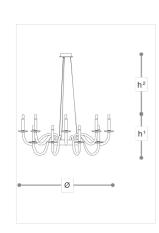

## WORLDWIDE

| Dimensions                                       | Light Source       | Kg         | Dimming | Dimming on request |  |
|--------------------------------------------------|--------------------|------------|---------|--------------------|--|
| Ø 120 - h <sup>1</sup> 56 - h <sup>2</sup> 10-10 | 00 16x6w - E14 led | 15         | TRIAC - | 🏹 CASAMBI          |  |
| NORTH AMERICA                                    | Λ.                 |            |         |                    |  |
| Dimensions                                       | Light Source       | Lb         | Dimming | Dimming on request |  |
| Ø 47 - h <sup>1</sup> 22 - h <sup>2</sup> 4-39   | 16x6w - E12 led    | 33         | TRIAC   | ý                  |  |
| CODE                                             | Structure METAL    | Body GLASS |         |                    |  |
| 00457160 001                                     | BB Black bronze    | AVEI       |         |                    |  |

Note

Technical drawing, dimensions and light sources refer to the main photo variant. Dimming on request could lead to an increase in the size of the canopy. For available color variants, consult the technical data sheet.