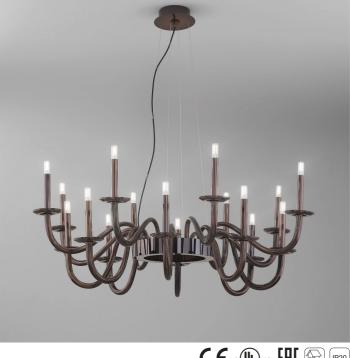

## 457/16 Milo

**ROBERTA VITADELLO** 

Opera

Chandelier in black artistic glass with "avventurina" pigment. Metal details with gold nickel finish.