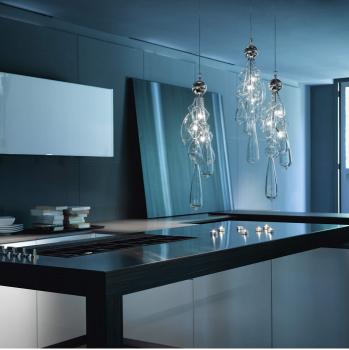

**478/3 Flut** ROBERTA VITADELLO STEFANO TRAVERSO

Opera

Pendant in blown glass and crystal details with chrome metal finish. Available in different dimensions.