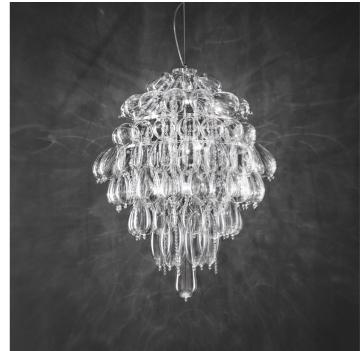

## 479/S Grapeflut

ROBERTA VITADELLO

STEFANO TRAVERSO

Opera

Pendant in blown glass and crystal details with chrome metal finish. Available in different dimensions and colours.