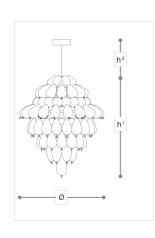

## WORLDWIDE

| Dimensions                                      | Light Source                 | Kg    | Dimming          | Dimming on request |
|-------------------------------------------------|------------------------------|-------|------------------|--------------------|
| Ø 60 - h <sup>1</sup> 74 - h <sup>2</sup> 10-10 | 00 9x2,6w - G4 led           | 7     | TRIAC -          | 📎 CASAMBI          |
| NORTH AMERIC                                    | 4                            |       |                  |                    |
| Dimensions                                      | Light Source                 | Lb    | Dimming          | Dimming on request |
| Ø 24 - h <sup>1</sup> 29 - h <sup>2</sup> 4-39  | 9x2,6w - G4 led              | 15    |                  | Ŕ                  |
| CODE                                            | Structure METAL METHACRYLATE | Diffu | ser GLASS        | Pendants CRYSTAL   |
| 00479090 002                                    | C Chrome                     |       |                  | TRANSPARENT        |
| 00479090 003                                    | CDF Iron grey                |       | AK<br>RANSPARENT | TEAK               |

## Note

Technical drawing, dimensions and light sources refer to the main photo variant. Dimming on request could lead to an increase in the size of the canopy. For available color variants, consult the technical data sheet.