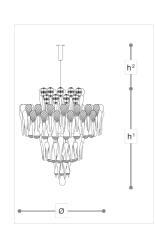

## WORLDWIDE

| Dimensions                | Light Source      | Kg             | Dimming | Dimming on request |
|---------------------------|-------------------|----------------|---------|--------------------|
| Ø 130 - h¹ 150 - h² 10-1( | 0 31x6w - E14 led | 120            | TRIAC - | 📎 CASAMBI          |
| NORTH AMERICA             |                   |                |         |                    |
| Dimensions                | Light Source      | Lb             | Dimming | Dimming on request |
| Ø 51 - h¹ 59 - h² 4-39    | 31x6w - E12 led   | 265            | TRIAC   | Į                  |
| CODE                      | Structure METAL   | Diffuser GLASS | Dif     | fuser CRYSTAL      |
| (                         | NK Shiny nickel   | TRANSPARENT    |         |                    |
| 00575130 001              | NK Shiny nickel   | TRANSPARENT    |         | TRANSPARENT        |

## Note

Technical drawing, dimensions and light sources refer to the main photo variant. Dimming on request could lead to an increase in the size of the canopy. For available color variants, consult the technical data sheet.