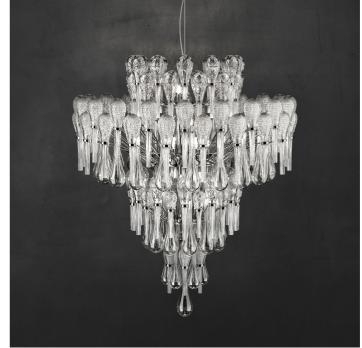

## 575/130 Etoile

ROBERTA VITADELLO STEFANO TRAVERSO

Opera

Chandelier in carved crystal, metal with nickel finish and crystal dust. Available in different dimensions.